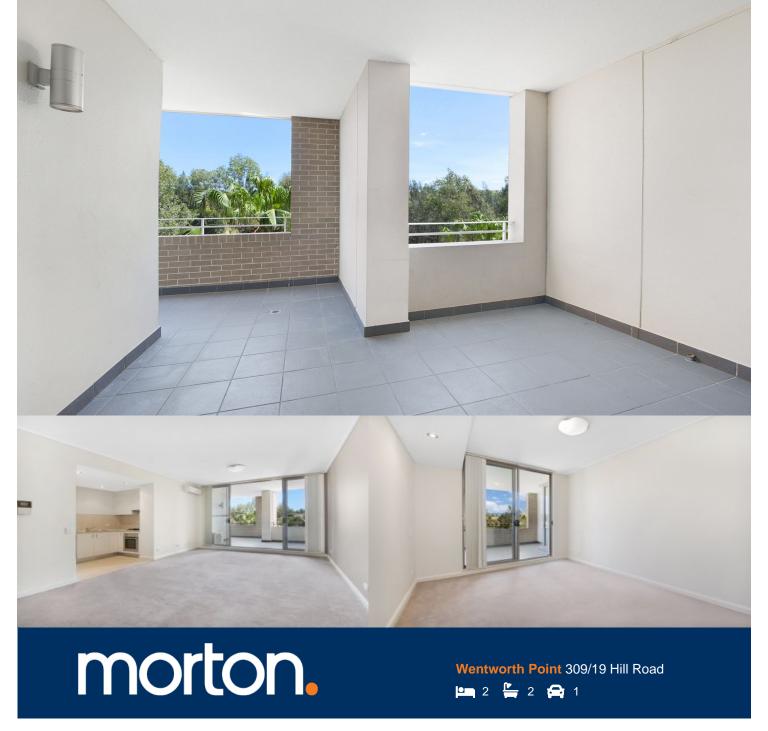

Located in Sorrento at The Waterfront, here is your opportunity to move into this spacious two bedroom apartment. Boasting over 100sqm in size, you'll enjoy the west-facing aspect of its entertainer's balcony flowing off from the internal living area and second private balcony off the master bedroom. Only a short stroll to The Piazza, local restaurants, convenience and pharmacy stores, and ferry services to Parramatta and Sydney CBD, with public transport links at your doorstep to Burwood and Sydney Olympic Park. The Waterfront is located moments to Sydney Olympic Park main venues and train station, Bicentennial Park and Millennium Parkland.

- Open plan living and dining flowing to west-facing covered entertainer's balcony
- Modern gas kitchen with premium stainless steel appliances
- Oversized master bedroom with access to private balcony, walk-in wardrobe and en-suite
- Spacious second bedroom with built-ins and direct access to alfresco area