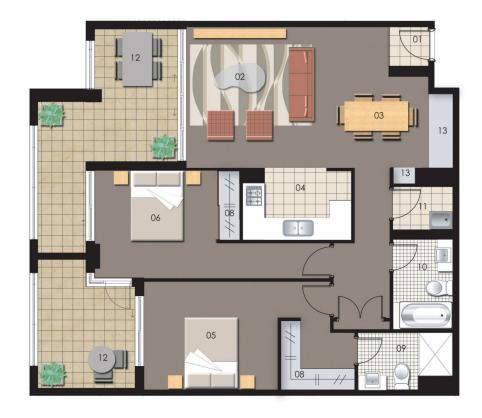

## THE WATERFRONT

|           | 1  |          |    |
|-----------|----|----------|----|
| ENTRY     | 01 | WARDROBE | 08 |
| LIVING    | 02 | ENSUITE  | 09 |
| DINING    | 03 | BATHROOM | 10 |
| KITCHEN   | 04 | LAUNDRY  | 11 |
| BEDROOM 1 | 05 | BALCONY  | 12 |
| BEDROOM 2 | 06 | STORAGE  | 13 |
| BEDROOM 3 | 07 |          |    |
|           |    | ,        |    |

Unit 309

| Lot Number | 11        |
|------------|-----------|
| Туре       | 2 Bedroom |
| Unit Area  | 89 sqm    |
| Balcony    | 25 sqm    |
| Total      | 114 sqm   |

Disclaimer: All layouts are indicative only, and subject to change.