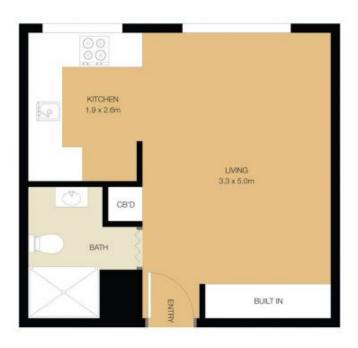

## Features include:

- Recently renovated studio with built-in wardrobe
- Open plan living & dining
- Contemporary kitchen with abundant cupboard space
- Spacious and neat bathroom with shower
- Shared laundry with coin operated facilities
- Security intercom & lift access