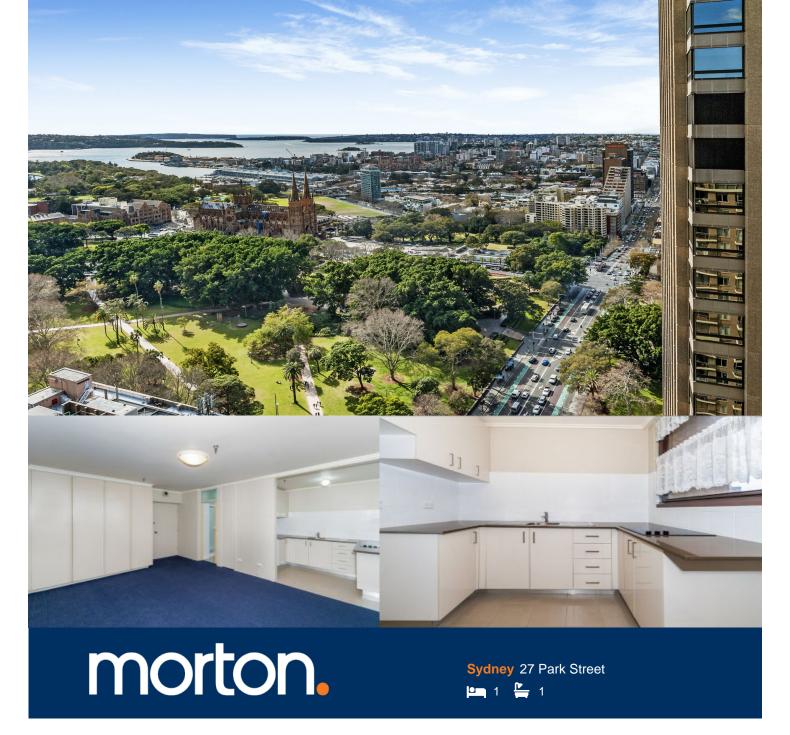

Situated on Level 17 in "Park Regis" is this charming studio apartment that commands glimpses of the iconic Hyde Park, stretching over the spires of the majestic St Mary's Cathedral and across Sydney Harbour over the heads & Fort Denison.

## Features include:

- Recently renovated studio with built-in wardrobe
- Open plan living & dining
- Contemporary kitchen with abundant cupboard space
- Spacious and neat bathroom with shower
- Shared laundry with coin operated facilities
- Security intercom & lift access

Building facilities include a sun soaked roof top swimming pool, sun deck , barbeque decking and table tennis tables. Stroll to local public transport, Sydney's attractions including Sydney Opera House, Darling Harbour, Chinatown, King Street Wharf, Barangaroo, Pitt Street Mall shopping district and QVB