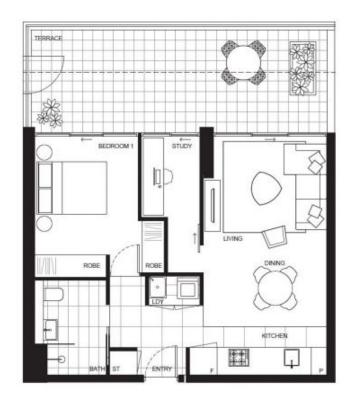

morton.

Wentworth Point H7133/19 Amalfi Drive

Here is your opportunity to reside in this apartment at One The Waterfront, the iconic development in Wentworth Point. Offering a unique luxury lifestyle with high end indoor and outdoor facilities to entertain you all year round, this apartment boasts a generous courtyard terrace with its own private entrance. Located at the foot of Wentworth Point, it is in easy access to transport links to Rhodes, Parramatta and Circular Quay, local retail quarters, and surrounding nature and parklands to escape to relax.

- Generous open plan design with latest in décor finishes
- Oversized terrace with direct access from living area, study, and bedroom
- Quality designer kitchen with Bosch built- in appliances
- Spacious bedroom with built-in robe
- Internal laundry with dryer
- Split system air-conditioning
- Secure basement parking
- Video intercom life access
- Residents-only exclusive rooftop garden with BBQ areas