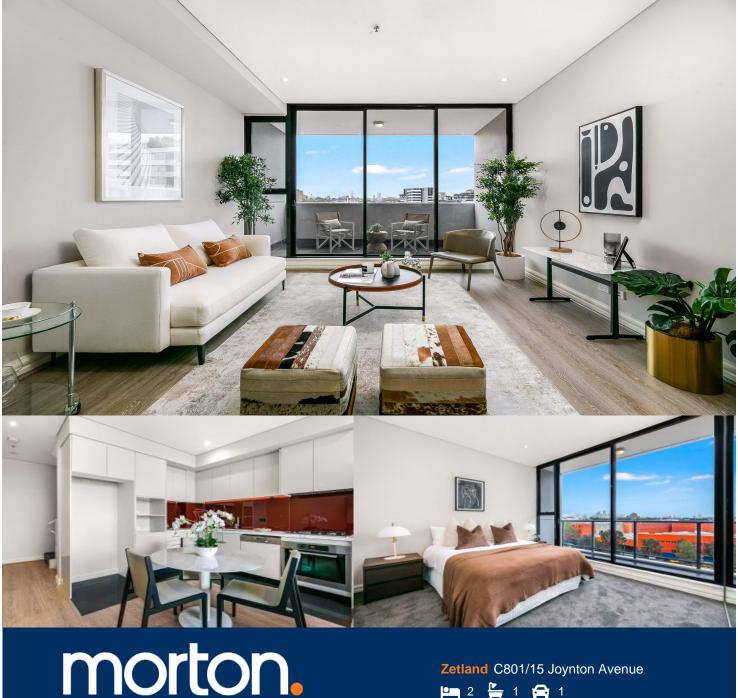

Sold by Calvin Chan 0406 888 028

Positioned in the highly sought after Emerald Park complex, this luxurious tri level penthouse ticks all boxes when it comes to an effortless inner-city lifestyle. Cleverly designed with a focus on low maintenance living and entertaining, it spans two spacious internal levels enhanced by plush carpet, timber floors and quality finishes. The open plan living/dining areas spill out to a private north facing balcony. Head upstairs to your own private sundrenched rooftop terrace fit with built in BBQ, Spa and unobstructed city views. Surrounded by impeccably landscaped gardens and with access to resort-style facilities, it is positioned within footsteps of shops, popular cafes and public transport.

- 3 level residence equipped with 3 separate balconies
- Private rooftop equipped with BBQ and Spa
- North facing with expansive city views
- Oversized bedroom with built in robes
- Kitchen equipped with gas appliances