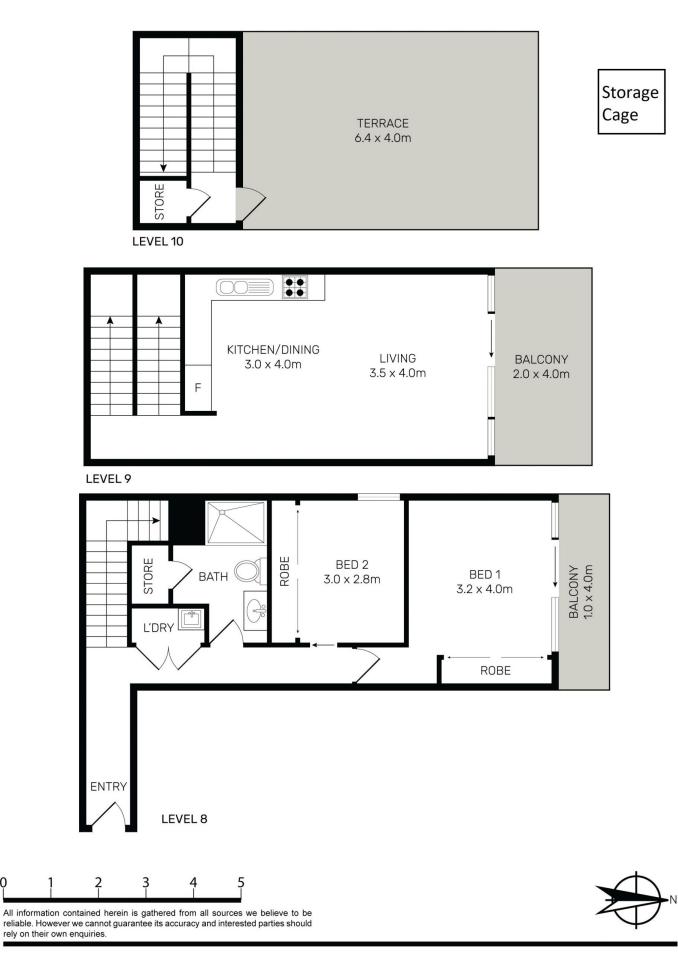

Sold by Calvin Chan 0406 888 028

Positioned in the highly sought after Emerald Park complex, this luxurious tri level penthouse ticks all boxes when it comes to an effortless inner-city lifestyle. Cleverly designed with a focus on low maintenance living and entertaining, it spans two spacious internal levels enhanced by plush carpet, timber floors and quality finishes. The open plan living/dining areas spill out to a private north facing balcony. Head upstairs to your own private sundrenched rooftop terrace fit with built in BBQ, Spa and unobstructed city views. Surrounded by impeccably landscaped gardens and with access to resort-style facilities, it is positioned within footsteps of shops, popular cafes and public transport.

- 3 level residence equipped with 3 separate balconies
- Private rooftop equipped with BBQ and Spa
- North facing with expansive city views
- Oversized bedroom with built in robes
- Kitchen equipped with gas appliances