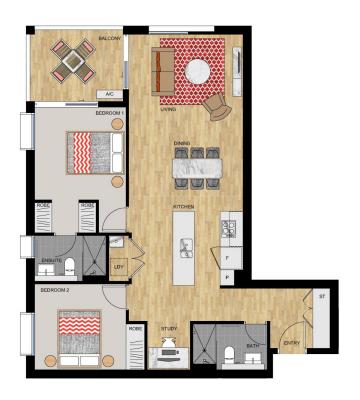

#### **APARTMENT 402 LOT 39**

2 BEDROOM

| Internal<br>External | 84 sqm<br>7 sqm |
|----------------------|-----------------|
|                      |                 |

SAFARI I - LEVEL 4