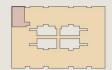

#### **APARTMENT 402 LOT 39**

2 BEDROOM

| Internal<br>External | 84 sqm<br>7 sqm |
|----------------------|-----------------|
|                      |                 |

SAFARI I - LEVEL 4