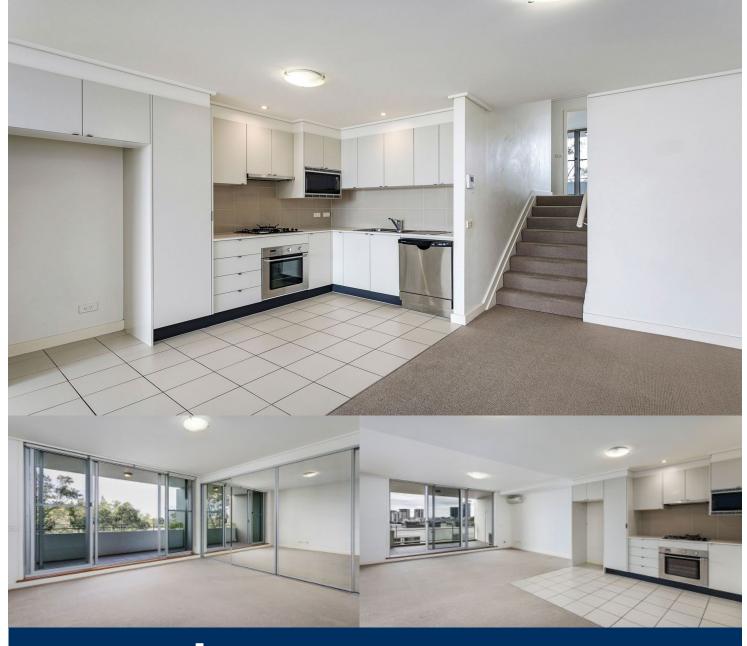

morton.

Wentworth Point 430/25 Bennelong Parkway

The Waterfront is located moments to Sydney Olympic Park main venues, train station, Bicentennial Park and Millennium Parklands. Located in Positano, this is your opportunity to move into this one bedroom apartment only a short stroll from The Promenade and The Piazza.

- Located on level four with partial water views
- Generous floorplan 91sqm in total
- Two balconies perfect for entertaining
- Spacious open plan living and dining room
- Reverse cycle air conditioning
- Good size L-shaped kitchen with plenty of storage
- Gas cooking & quality stainless steel appliances
- Generous size bedroom with huge built-in wardrobes
- Separate laundry room and clothes dryer and washing machine
- Secure undercover car space
- Complex pool