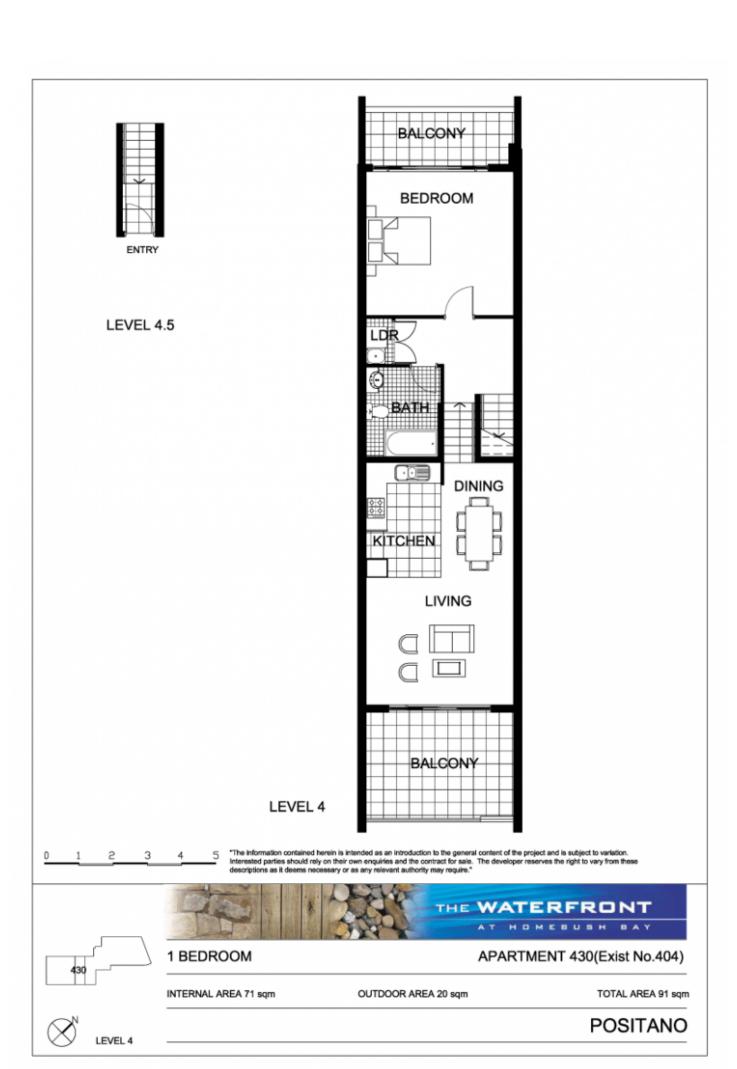

- Located on level four with partial water views
- Generous floorplan 91sqm in total
- Two balconies perfect for entertaining
- Spacious open plan living and dining room
- Reverse cycle air conditioning
- Good size L-shaped kitchen with plenty of storage
- Gas cooking & quality stainless steel appliances
- Generous size bedroom with huge built-in wardrobes
- Separate laundry room and clothes dryer and washing machine
- Secure undercover car space
- Complex pool