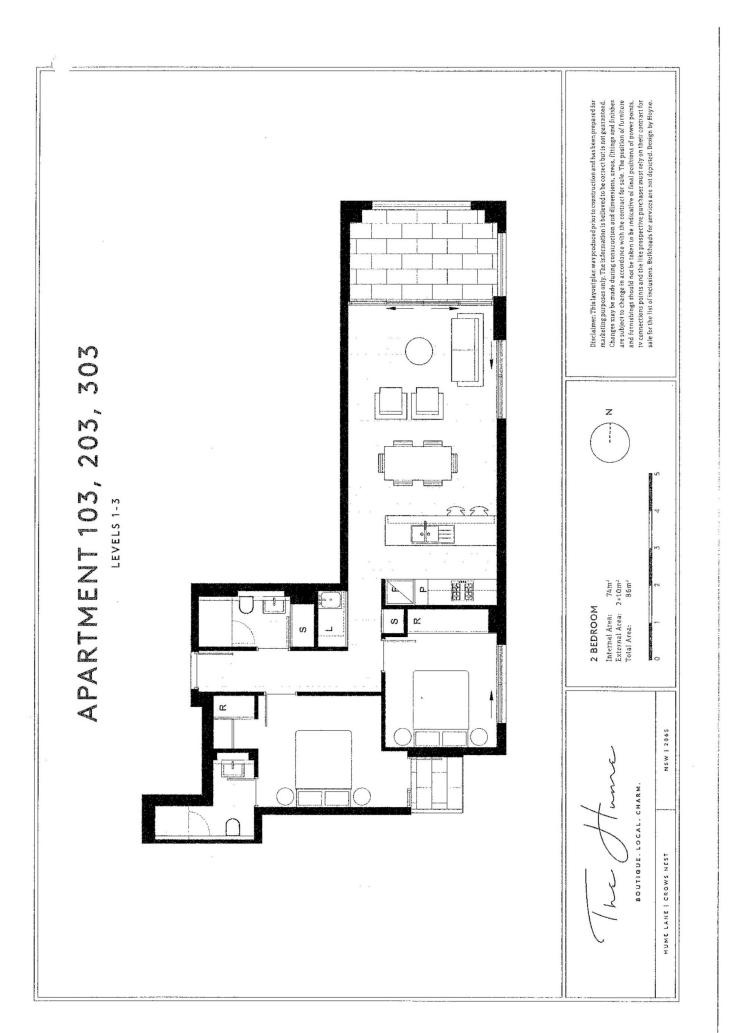

## morton.

Great chance to live in this centrally located modern, light filled apartment, which offers a chic lifestyle of convenience in the Crows Nest's newest development 'The Hume'. Impeccably designed to the highest of standards this generously sized two-bedroom apartment offers flexible and stylish living.

- Open plan living space flows through to generous entertainers' balcony

- Ideal north-easterly aspect
- Sleek gas kitchen European appliances
- Floorboards throughout with carpet in the bedrooms

- Both bedrooms with built-in robes, master with ensuite and balcony

- Internal Laundry with dryer provided and abundant storage throughout

- Communal rooftop garden with BBQ and panoramic views
- Security building, NBN ready
- Secure car space and storage cage

Available 4th October 2022