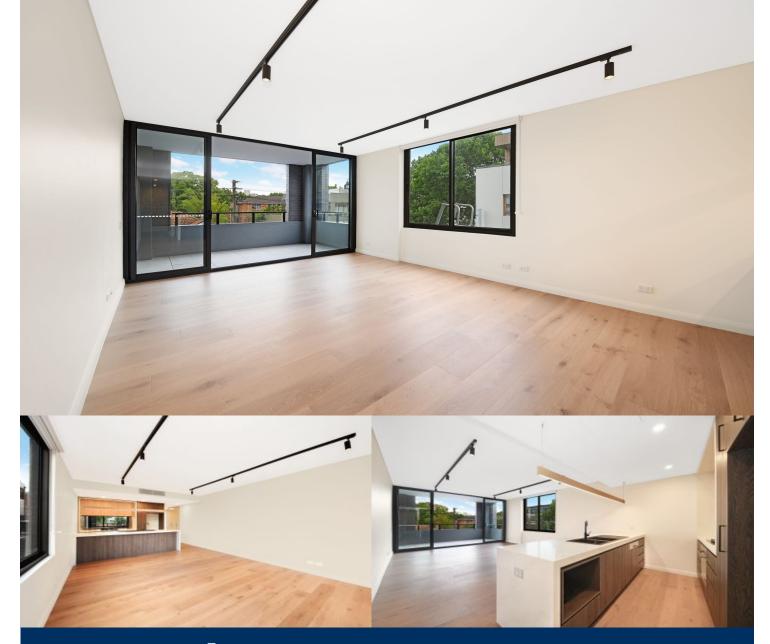

## morton.

Great chance to live in this centrally located modern, light filled apartment, which offers a chic lifestyle of convenience in the Crows Nest's newest development 'The Hume'. Impeccably designed to the highest of standards this generously sized two-bedroom apartment offers flexible and stylish living.

- Open plan living space flows through to generous entertainers' balcony

- Ideal north-easterly aspect
- Sleek gas kitchen European appliances
- Floorboards throughout with carpet in the bedrooms

- Both bedrooms with built-in robes, master with ensuite and balcony

- Internal Laundry with dryer provided and abundant storage throughout

- Communal rooftop garden with BBQ and panoramic views
- Security building, NBN ready
- Secure car space and storage cage

Available 4th October 2022