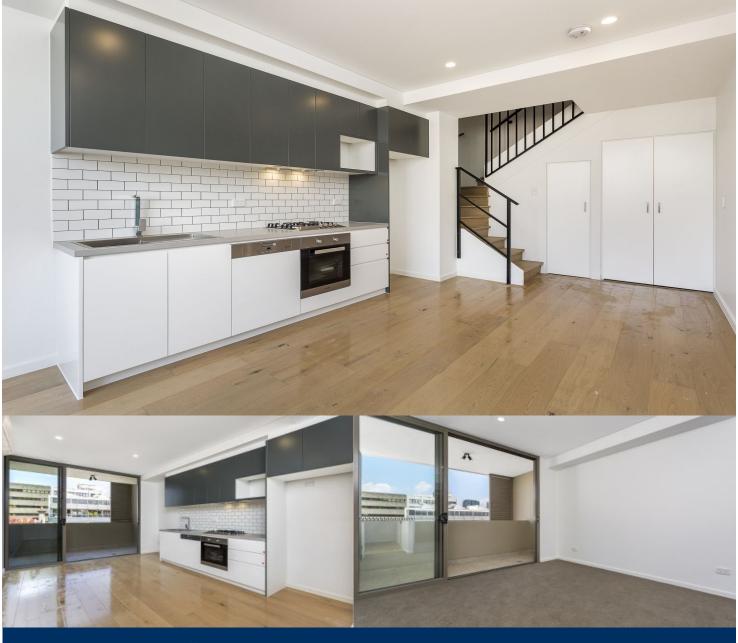

morton.

Surry Hills 3.04/481-483 Elizabeth Street

Located within the sought after "Soho building", this beautiful split level apartment is positioned in the heart of Surry Hills and provides a lifestyle of pure convenience.

- Modern layout with brand new polished timber floors
- Combined lounge/dining room off kitchen
- Galley style kitchen with dishwasher & gas cooking
- Large double-size loft style bedroom with built-ins
- Large internal laundry
- Additional ample storage
- Two balconies
- Airconditioning