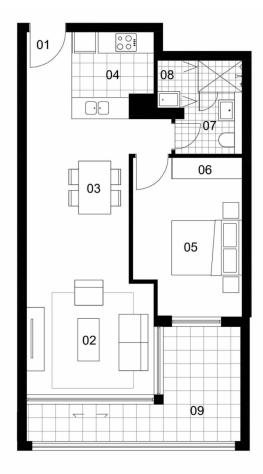

## **Nevena Petrovic**

0428 835 910

□ nevena@morton.com.au

I BEDROOM

INTERNAL AREA : 55 sqm
TERRACE AREA : 10 sqm
TOTAL AREA : 65 sqm

ENTRY | 01
LIVING 02
DINING 03
KITCHEN 04
BEDROOM 05
WARDROBE 06
BATHROOM 07
LAUNDRY 08
BALCONY/COURTYARD 09