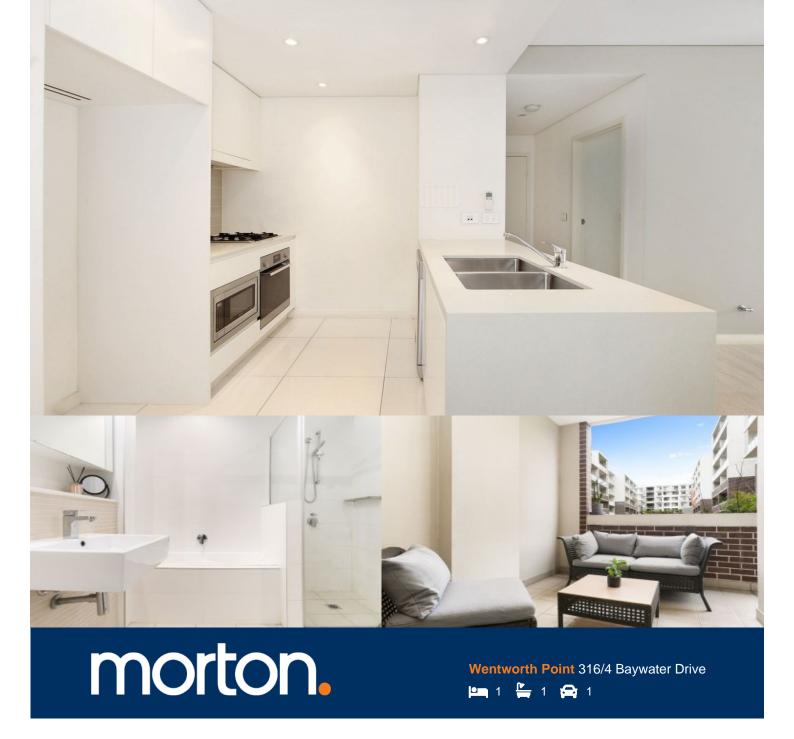

Located in Corsica at The Waterfront, here is your opportunity to move into this sunny one bedroom apartment. A short stroll to The Piazza, local restaurants, convenience store, pharmacy, public transport off Hill Road and ferry service to Parramatta and City CBD. The Waterfront is located moments to Sydney Olympic Park main venues and train station, Bicentennial Park and Millennium Parklands.

- Excellent natural light and air flow
- Split system air conditioning
- Generous size lounge room flowing onto balcony
- Good size bedroom with built-in wardrobe
- Separate laundry room and clothes dryer
- Modern contemporary finishes
- Stone bench tops and stainless steel appliances
- Large bathroom with bathtub & separate shower
- Secure basement car space