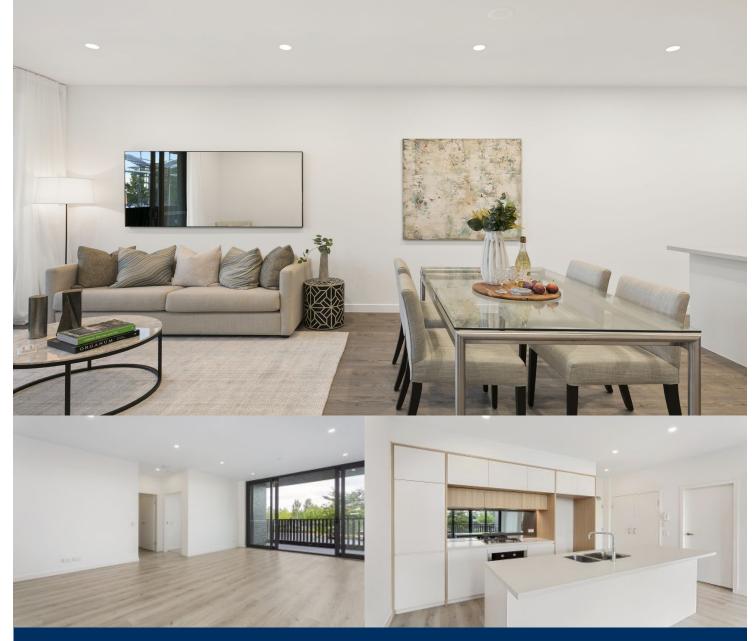

## **Amy Torbarina**

0438 977 172

amy@morton.com.au

A contemporary residence in The Pavilions West of the highest calibre, this spacious apartment's sophisticated streamlined design and sun-drenched interiors combine to create a stylish elegant home. A north aspect on the ground level with views to the oval, this makes a high quality easy-to-maintain property that's private, secure and tucked away within the highly sought-after Thornton Estate community.

- Contemporary design open living and dining
- Screen windows/doors installed throughout
- Split system reverse-cycle air conditioning
- Stylish gas kitchen with stone island bench
- Soft-close cupboards and mirrored splashback
- Stainless steel appliances include dishwasher
- Data & TV points in the living room and bedroom
- Engineered timber floorboards in the living
- Carpeted bedrooms both mirrored built-in robes
- Quality bathroom/ensuite w mirrored vanity cabinet
- Views to the community water park and oval