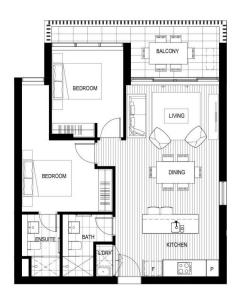

**⊢**12 **≜**2 **⊖**1 SMITHS PADDOCK INTERNAL: 71M²
EXTERNAL: 10M²
TOTAL: 81M² N (S) DATE ISSUED: 04.11.2015 VERSION: 01

A104 BUILDING A

THORNTONCENTRAL.COM.AU

Disclaimer: This floor plan has been prepared for marketing purposes only. All descriptions, dimensions, depictions and other details in this floor plan (together, the "Information") may not be to scale, The vendor reserves the right to vary or amend the Information without notice. The Information may vary from the actual dimensions, layout and characteristics of the property as built. No third party has any authority whatscever, either expressly or impliedly, to make or give any representation or warranty or to bind the vendor in connection with the information or the property.