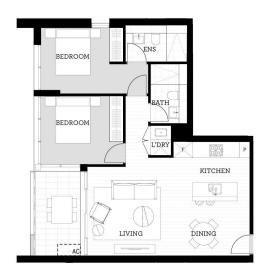

- Thoughtfully designed open plan living and dining area
- Kitchen with stone benches, Omega appliances and gas cooktop
- Spacious balcony and high ceilings with split system air con in the living room
- Secure basement parking and storage cage, lift access to your floor
- Pet-friendly body corporate, NBN ready, well-maintained landscaped gardens
- An easy level stroll down to transport, shops, cafes and dining options
- Pets considered upon application