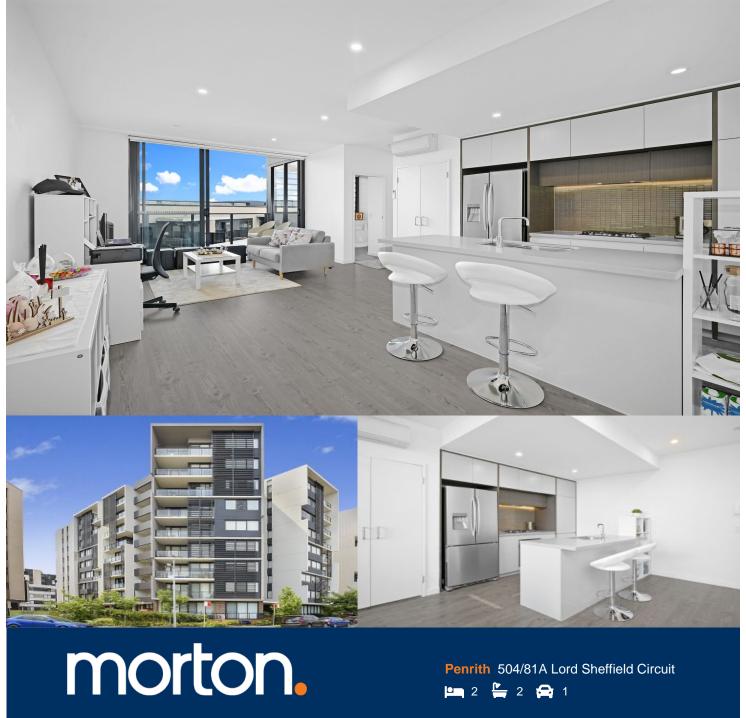

In a superb elevated position with a pleasant outlook over Penrith, this inviting apartment is a contemporary home of space and quality. Well configured with superior appointments, it is just a short stroll to community conveniences and parklands, with Penrith CBD across the train line

- Thoughtfully designed open plan living and dining area
- Kitchen with stone benches, Omega appliances and gas cooktop
- Spacious balcony and high ceilings with split system air con in the living room
- Secure basement parking and storage cage, lift access to your floor
- Pet-friendly body corporate, NBN ready, well-maintained landscaped gardens
- An easy level stroll down to transport, shops, cafes and dining options
- Pets considered upon application