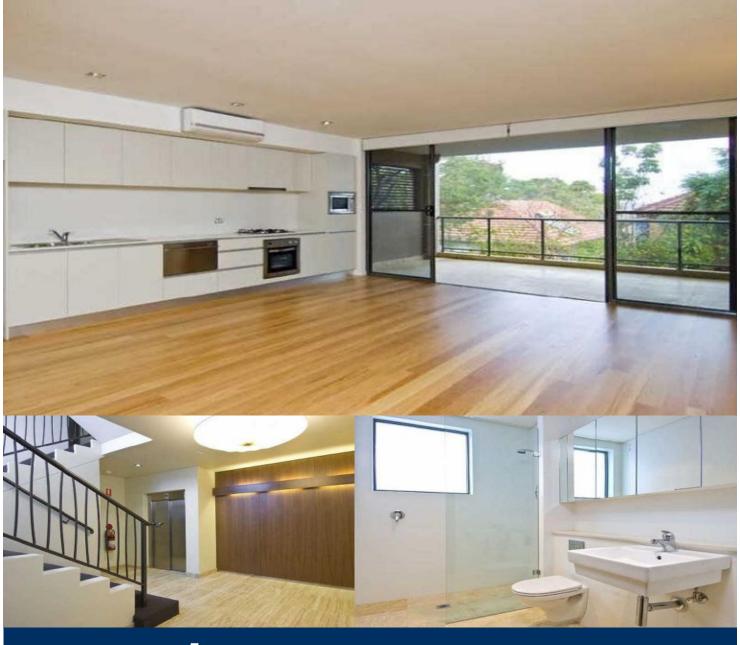

morton.

Mosman 2/146 Spit Road

Set at the rear of a boutique block of eight is this lovely two bedroom modern apartment you will want to call home.

- Large main bedroom with built-ins
- Open plan kitchen with stainless steel appliances including dishwasher
- Ultra modern marble tiled bathroom
- Air conditioning to living area
- Enormous balcony perfect for entertaining
- Internal laundry with dryer included
- Timber floors through living areas
- Under cover car space
- New paint