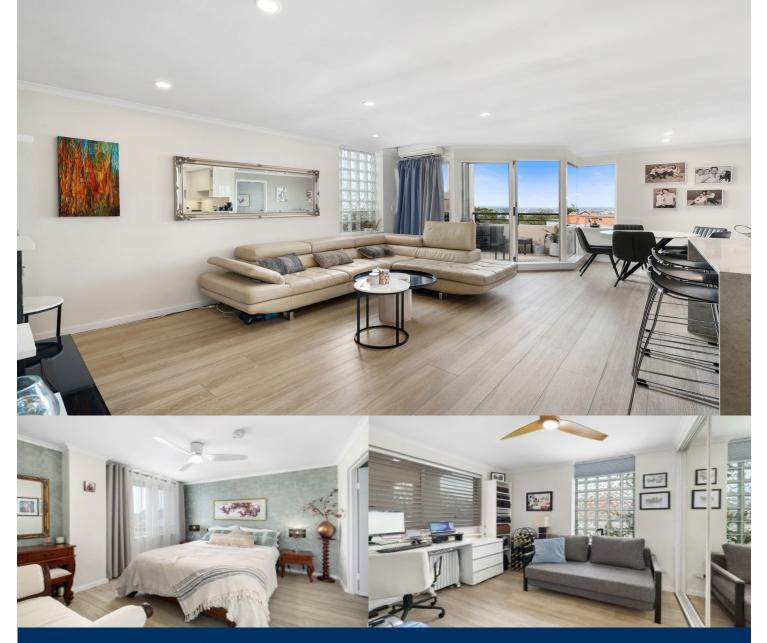

## morton.

Beautifully appointed, recently renovated two bedroom apartment in excellent Crows Nest location. Located to the rear of the building, looking out towards the South West great views and most importantly, very quiet and peaceful.

- Air con in living space
- Ceiling fans in bedroom
- Integrated microwave
- New stone benchtops
- Beautiful floating timber floors
- Renovated bathrooms with new vanities and showers
- Covered balcony
- Dishwasher

Crows Nest 202/250 Pacific Highway