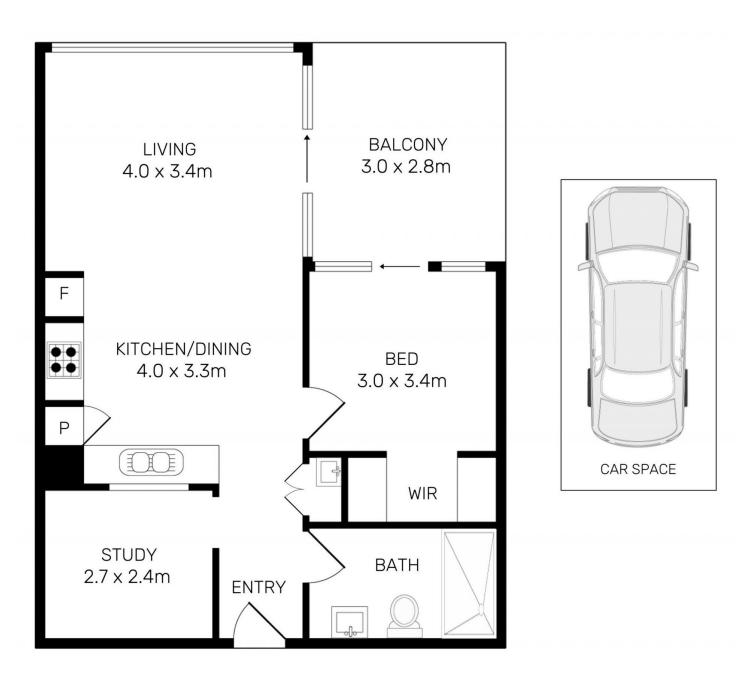

- Sunbathed residence within a highly sought after complex
- Bright open plan design featuring living and dining areas
- Designer kitchen with dishwasher and gas appliances
- Large bedroom with walk in robe
- Separate study room
- Designer bathroom plus an internal laundry
- Level access to a private balcony
- Air conditioning, video intercom, data/TV points, LED lighting
- Secure car space