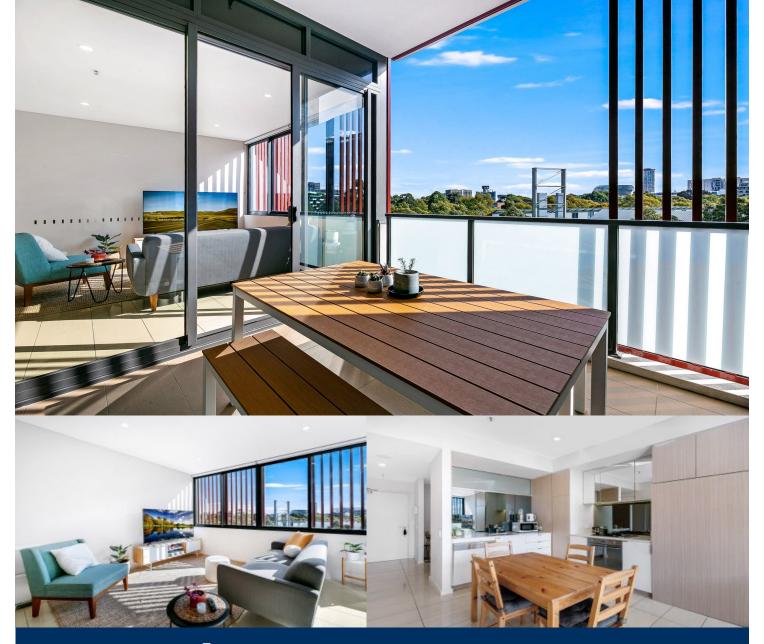

# morton.

This luxurious one-bedroom residence creates an instant impact with its generous proportions, sleek designer finishes and luxury on-site leisure facilities. It is set within a prestige architectural complex and offers a quality lifestyle that has all the amenities of East Village, Victoria Park and Green Square station a stroll from the front door.

- Sunbathed residence within a highly sought after complex
- Bright open plan design featuring living and dining areas
- Designer kitchen with dishwasher and gas appliances
- Large bedroom with walk in robe
- Separate study room
- Designer bathroom plus an internal laundry
- Level access to a private balcony
- Air conditioning, video intercom, data/TV points, LED lighting
- Secure car space