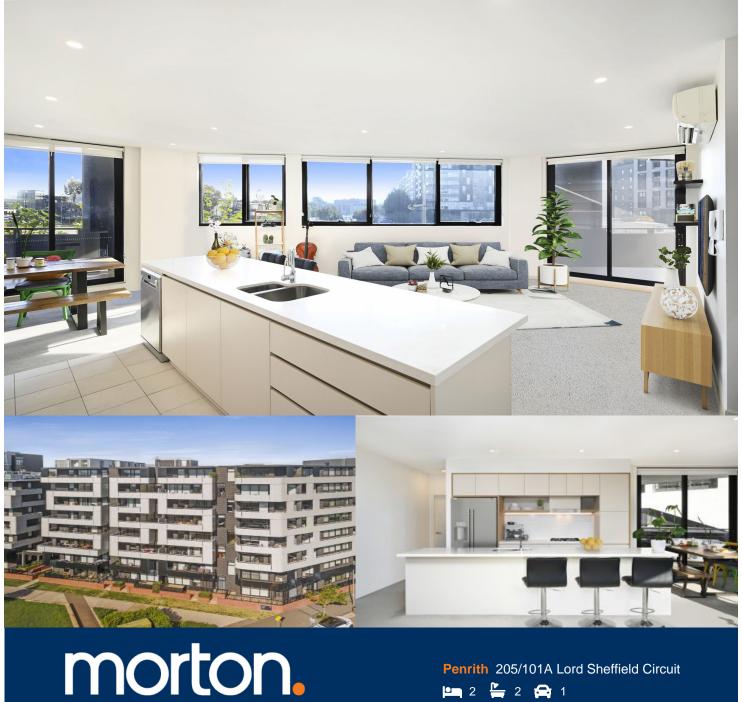

LEASED for \$580 per week. If you own an apartment or home, please contact Anthony Fleming 0437 929 484, anthonyf@morton.com.au, for a free sales or rental market appraisal.

Combining light, space and style with the ease of apartment living, this smartly appointed single-level residence offers the perfect home for low-care in/outdoor entertaining. It brings size, quality and location to its list of many features and is peacefully set in a boutique security complex within the master-planned Thornton Estate community. The stylish property is ideally positioned within strolling distance to the heart of Penrith and express trains to the city.

- Crisp and contemporary interiors feature high-end inclusions
- Prime corner position with light filled windows on three sides
- Generous design with open plan living and dining areas
- A level flow to a large wraparound terrace for entertaining
- Sleek island kitchen with gas fittings and breakfast bar
- Two double bedrooms include one that opens onto the