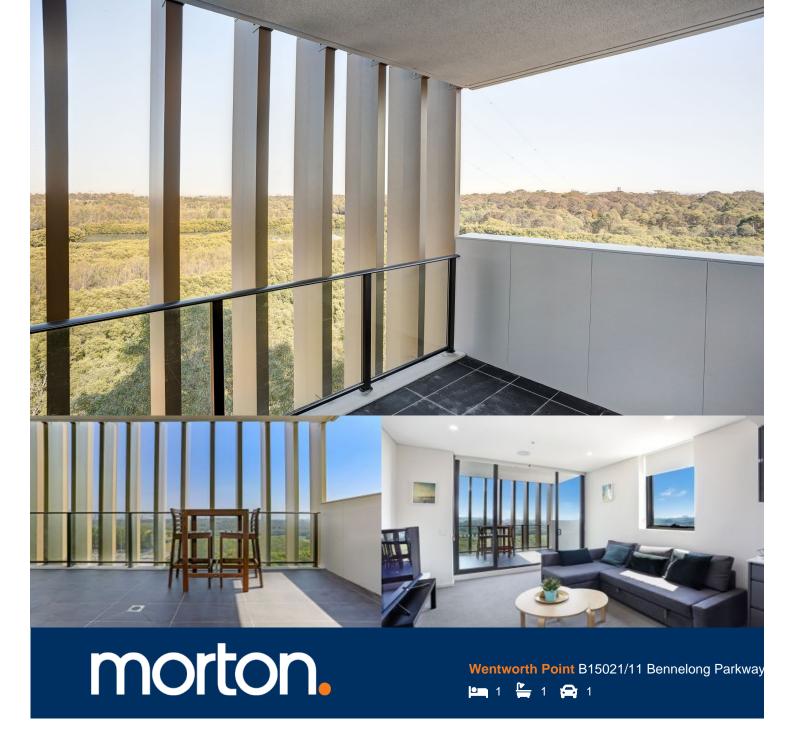

One the Waterfront offers a unique luxury lifestyle with high end indoor and outdoor facilities to entertain you all year round. Located at the foot of Wentworth Point, One the Waterfront is in easy access to transport services to Rhodes, Parramatta and Circular Quay.

- Generous open plan design with latest in décor finishes
- Quality designer kitchen with Bosch built- in appliances
- Security parking space
- Air-conditioning, video intercom entry and lift access
- NBN and Foxtel enabled (connection required)
- Beautiful communal gardens with landscaped surrounds
- Views to the water, parklands and the CBD skylines
- Walk to restaurants, Olympic Park, Ferry Wharf and speciality stores