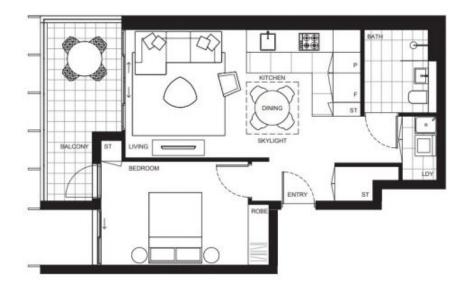

- Generous open plan design with latest in décor finishes
- Quality designer kitchen with Bosch built- in appliances
- Security parking space
- Air-conditioning, video intercom entry and lift access
- NBN and Foxtel enabled (connection required)
- Beautiful communal gardens with landscaped surrounds
- Views to the water, parklands and the CBD skylines
- Walk to restaurants, Olympic Park, Ferry Wharf and speciality stores