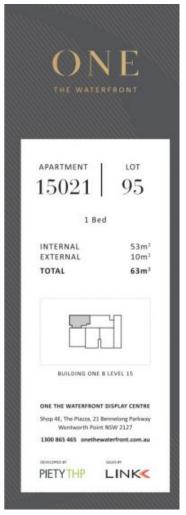

- Generous open plan design with latest in décor finishes
- Quality designer kitchen with Bosch built- in appliances
- Security parking space
- Air-conditioning, video intercom entry and lift access
- NBN and Foxtel enabled (connection required)
- Beautiful communal gardens with landscaped surrounds
- Views to the water, parklands and the CBD skylines
- Walk to restaurants, Olympic Park, Ferry Wharf and speciality stores