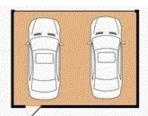

- Large open plan lounge and dining timber floors
- North facing balcony from each level with bushland views

- Kitchen with granite bench tops, European appliances and dishwasher

- Top floor master bedroom with walk in robe, en-suite with spa bath

- Two additional bedrooms with built-ins open to a third balcony

- Lower level offers a massive family room opening onto a fourth balcony

- Rest room and storage area are also located on the lower level

- Air conditioning, internal laundry with dryer, excellent security
- Automatic double lock up garage
- Resort style facilities include tennis court, swimming pool,

Huntleys Cove 5/1 Fryar Place