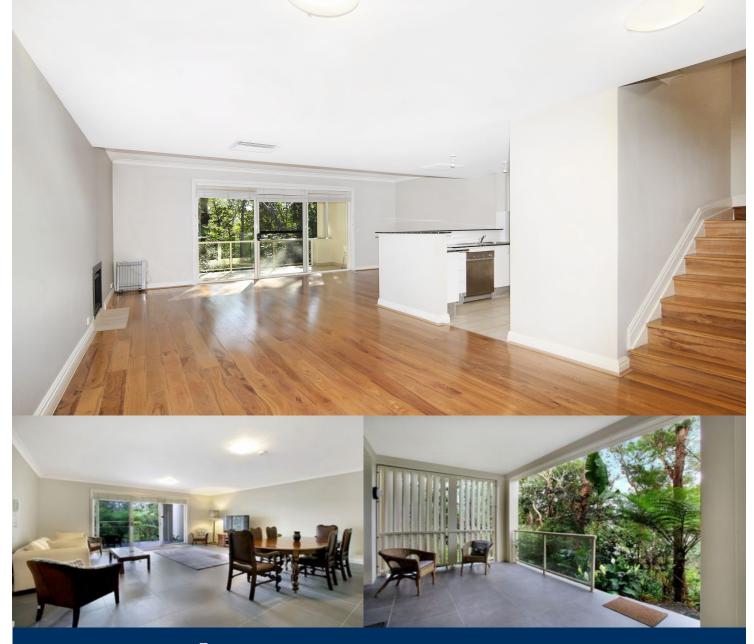

## morton.

Located in the much sought after Huntley's Cove estate this enormous four bedroom home is set over three levels and will appeal to families seeking space, recreation facilities and convenience to transport.

- Large open plan lounge and dining timber floors
- North facing balcony from each level with bushland views

- Kitchen with granite bench tops, European appliances and dishwasher

- Top floor master bedroom with walk in robe, en-suite with spa bath

- Two additional bedrooms with built-ins open to a third balcony

- Lower level offers a massive family room opening onto a fourth balcony

- Rest room and storage area are also located on the lower level