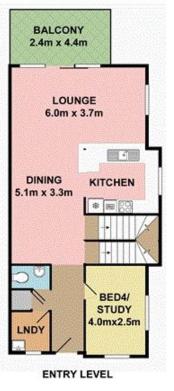

- Two additional bedrooms with built-ins open to a third balcony

- Lower level offers a massive family room opening onto a fourth balcony

- Rest room and storage area are also located on the lower level

- Air conditioning, internal laundry with dryer, excellent security
- Automatic double lock up garage
- Resort style facilities include tennis court, swimming pool,

Huntleys Cove 5/1 Fryar Place