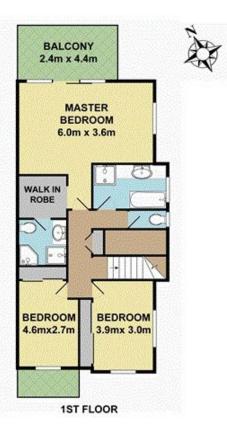

## morton.

Located in the much sought after Huntley's Cove estate this enormous four bedroom home is set over three levels and will appeal to families seeking space, recreation facilities and convenience to transport.

- Large open plan lounge and dining timber floors
- North facing balcony from each level with bushland views

- Kitchen with granite bench tops, European appliances and dishwasher

- Top floor master bedroom with walk in robe, en-suite with spa bath

- Two additional bedrooms with built-ins open to a third balcony

- Lower level offers a massive family room opening onto a fourth balcony

- Rest room and storage area are also located on the lower level