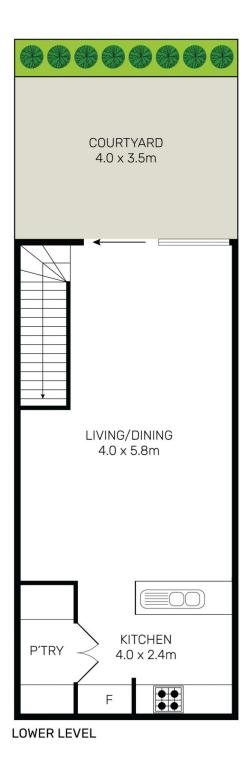

# morton.

Redfern C317/8 Crescent Street

Positioned in the award-winning complex Moore Park Gardens, this luxurious oversized dual level ticks all boxes when it comes to an effortless inner-city lifestyle. Cleverly designed with a focus on low maintenance living and entertaining, it spans two spacious levels enhanced by plush carpet and quality finishes. The open plan living/dining areas spill out to a private entertainers courtyard. Surrounded by landscaped gardens and with access to resort-style facilities, it is positioned within footsteps of shops, bars, popular cafes and public transport.

- Dual level residence
- Oversized bedroom with built in robes
- Kitchen equipped with gas appliances
- Large entertainers courtyard
- Open plan living/ dining area
- Access to resort-style facilities including pool, gym and sauna
- 87 sqm on title
- Internal laundry