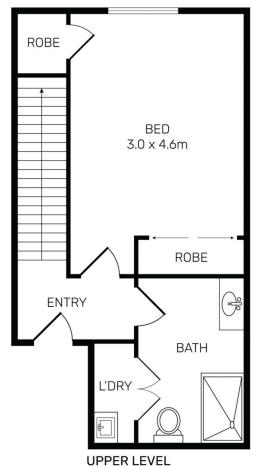

- Dual level residence
- Oversized bedroom with built in robes
- Kitchen equipped with gas appliances
- Large entertainers courtyard
- Open plan living/ dining area
- Access to resort-style facilities including pool, gym and sauna
- 87 sqm on title
- Internal laundry