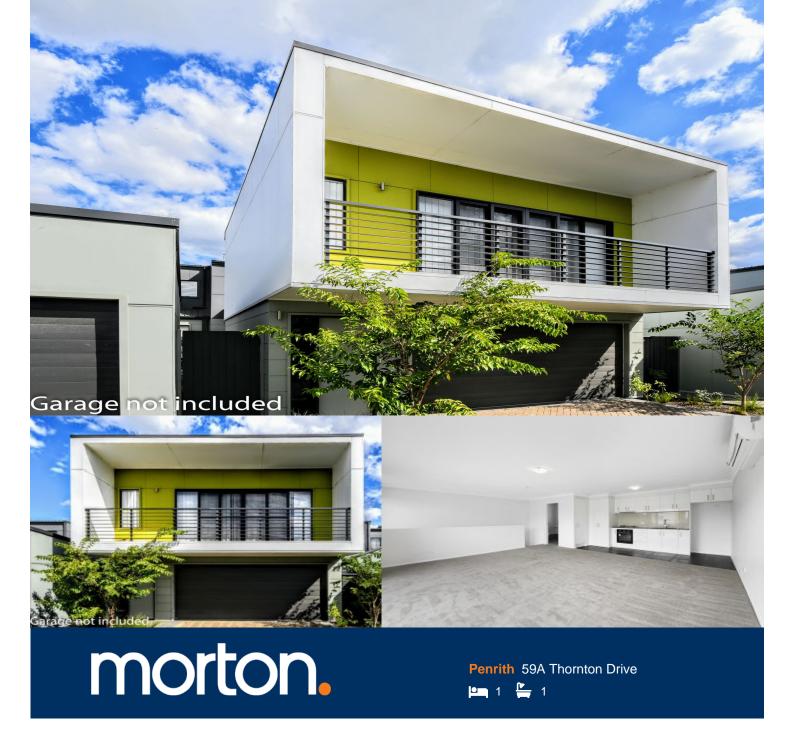

Positioned in the highly sought-after Thornton Estate, minutes' walk to Penrith train station, Westfield, parks and close to schools, this as new west-facing studio is a must-see!

Attention - Access/Open home is at Stoddart Lane.

- Combined Carpeted living, dining and bedroom
- Open to the large north-facing the covered balcony
- Tiled gas kitchen area with gas cooktop
- Ample storage space, stylish bathroom
- Reverse-cycle air conditioning, screen door installed
- Internal laundry, pets OK
- No garage included