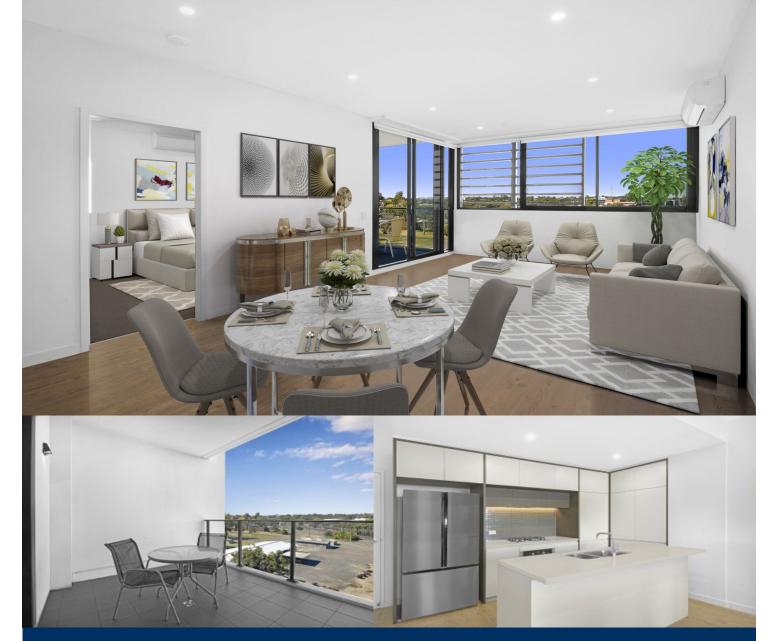

morton.

Penrith 607/81B Lord Sheffield Circuit

2

Thornton Central apartments are located on the north side of Penrith train station with park and district views, some with water views towards the picturesque Blue Mountains, situated in the master-planned community Thornton Estate, offering convenient apartment living only metres to Westfield shopping centre, local parks and quality restaurants and cafes.

## Features

- Southeast facing, unblock lookout towards Penrith CBD
- Reverse cycle A/C in bed and living, block-out roller blinds
- Open living & dining area covered w engineering floorboards
- Effective LED lighting and fly screens throughout
- Stylish kitchen w four gas burners and eat-in stone island bench
- Plenty of bench spaces and storages, all with soft closure
- Stainless steel appliances incl. microwaves and dishwasher
- Bedrooms are both carpeted with mirrored walk-in robes
- Dual ensuite design both with mirrored vanity cabinet and shower
- NBN ready, MATV/PayTV points in living & bedroom