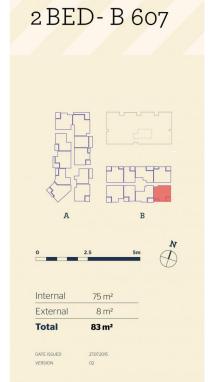

morton.

Penrith 607/81B Lord Sheffield Circuit

2

Thornton Central apartments are located on the north side of Penrith train station with park and district views, some with water views towards the picturesque Blue Mountains, situated in the master-planned community Thornton Estate, offering convenient apartment living only metres to Westfield shopping centre, local parks and quality restaurants and cafes.