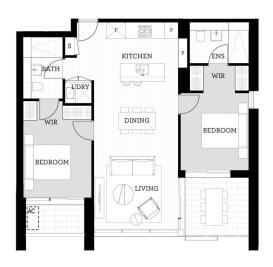

## Features

- Southeast facing, unblock lookout towards Penrith CBD
- Reverse cycle A/C in bed and living, block-out roller blinds
- Open living & dining area covered w engineering floorboards
- Effective LED lighting and fly screens throughout
- Stylish kitchen w four gas burners and eat-in stone island bench
- Plenty of bench spaces and storages, all with soft closure
- Stainless steel appliances incl. microwaves and dishwasher
- Bedrooms are both carpeted with mirrored walk-in robes
- Dual ensuite design both with mirrored vanity cabinet and shower
- NBN ready, MATV/PayTV points in living & bedroom