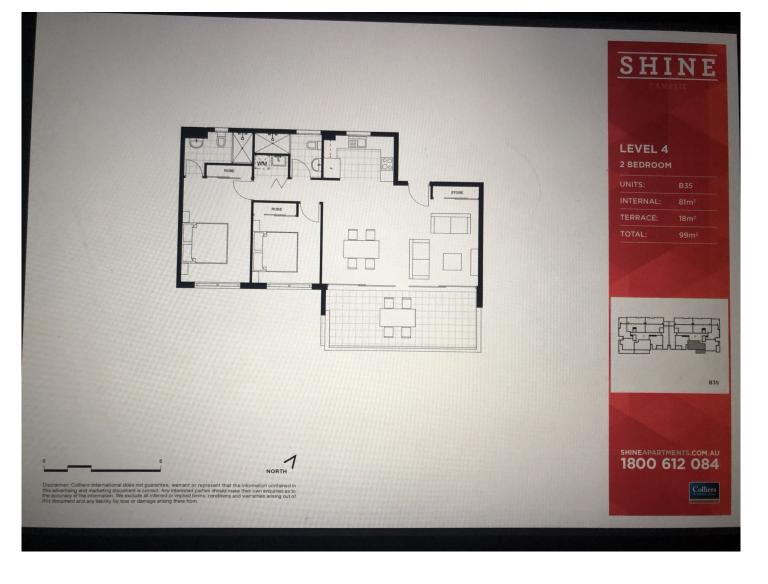

## Lisa Xi

0401 311 667

Iisa@morton.com.au

This Shine apartment has the benefit of a large balcony with views of the local district and Sydney City Skyline perfect for entertaining. The two bedroom has built-in wardrobes, European style kitchen with gas cooking and dishwasher, combine ensuite and laundry with dryer, bathroom and two car spaces. Opposite Canterbury Hospital, short stroll to Coles and Clemton Park Shopping Village, easy access to all major amenities and transportation.