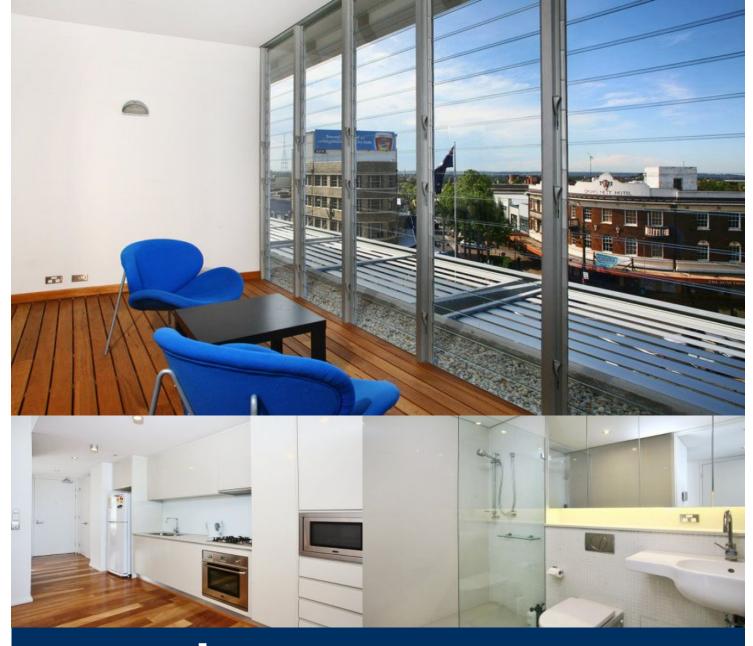

# morton.

Be one of the first to enjoy residing in a designer one bedroom apartment at Imiza. This ultra chic boutique address incorporates leading edge design, superb inclusions and an ambience of space & luxury. This superb one bedroom apartment occupies a top floor position with stunning district view of Crows Nest.

#### Featuring:

- Large sun drenched open plan living area
- Great natural light throughout entire apartment
- Hardwood timber flooring throughout
- Stunning deluxe kitchen with Ilve stainless steel appliances
- Superbly finished modern bathroom area
- Dual zone reverse cycle air conditioning
- Excellent internal storage space
- Full building security access and video intercom
- Under cover security parking + storage cage