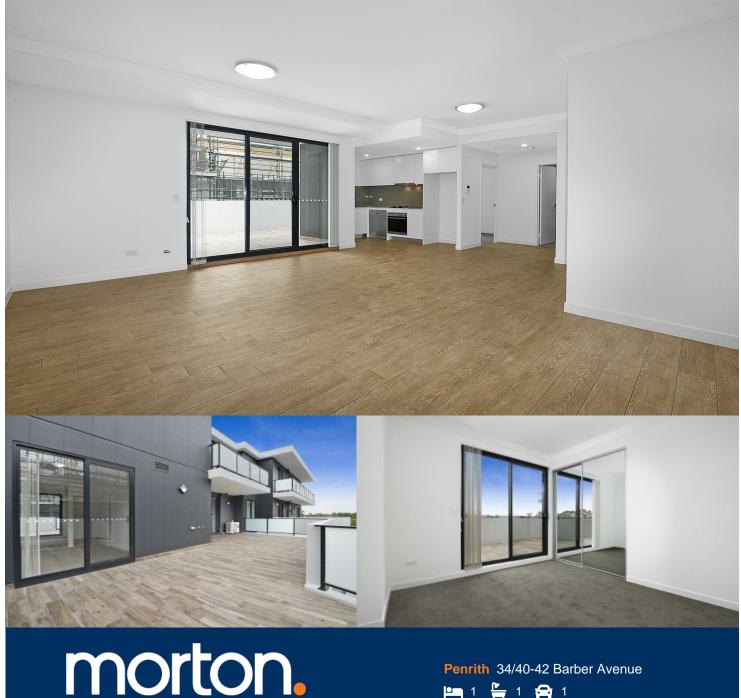

- This large as new one bedroom apartment can be furnished or unfurnished
- North east facing huge 40sqm entertainer's balcony
- Entertainers kitchen with four burner gas cook top, smeg stainless steel appliances, internal laundry with Fisher & Paykel dryer, Caesarstone benchtops, soft close cupboards, glass splashback
- LED lighting, reverse-cycle air conditioning, MATV and payTV points in living room and bedroom
- Open living and dining (internal area 50sqm) with contemporary Italian timber-look floor tiles, 2.7 metre high ceilings embraces the natural light
- Wool-blend carpeted bedroom, mirrored built-in robes, video