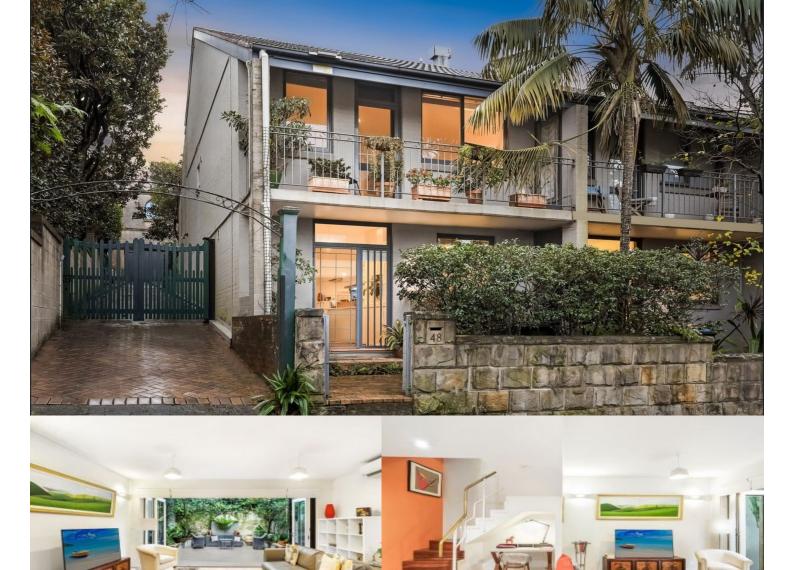

## morton

Prestigiously nestled along an exclusive Balmain cul-de-sac is this impressive tri-level, strata title terrace. It offers a generous layout and is complete with sun drenched interiors and several outdoor areas including a private courtyard. It is an easy stroll to Mort Bay waterfront, the ferry and the attractions of Darling Street and offers several choices of school. Enhanced by high end materials and quality finishes, it's also the appealing setting that will catch the eye of families looking for an easy-care oasis in the heart of Balmain.

- Green leafy front garden with direct street access
- Free flowing living room extending onto the private entertainer's courtyard
- Three large bedrooms with built-in wardrobes, master has walk-in plus ensuite
- Stylish kitchen with 5 gas burner Smeg cook top, extensive stone bench and stainless steel appliances
- Internal walk-in laundry with an additional powder room
- Third bedroom can also be used as a home office
- Split-system reverse cycle air conditioning

## Balmain 48 Waterview Street