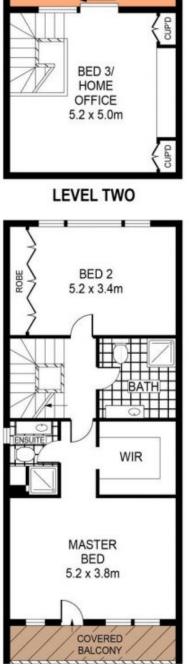

- Green leafy front garden with direct street access
- Free flowing living room extending onto the private entertainer's courtyard
- Three large bedrooms with built-in wardrobes, master has walk-in plus ensuite
- Stylish kitchen with 5 gas burner Smeg cook top, extensive stone bench and stainless steel appliances
- Internal walk-in laundry with an additional powder room
- Third bedroom can also be used as a home office
- Split-system reverse cycle air conditioning

## Agent

Alexander Karabanov

- 0409 896 152
- alexander.karabanov@morton.com.au

morton.com.au

PLANS SHOWN ONLY INDICATIVE OF LAYOUT. DIMENSIONS ARE APPROXIMATE. Ref. No: 98231

**48 WATERVIEW STREET**