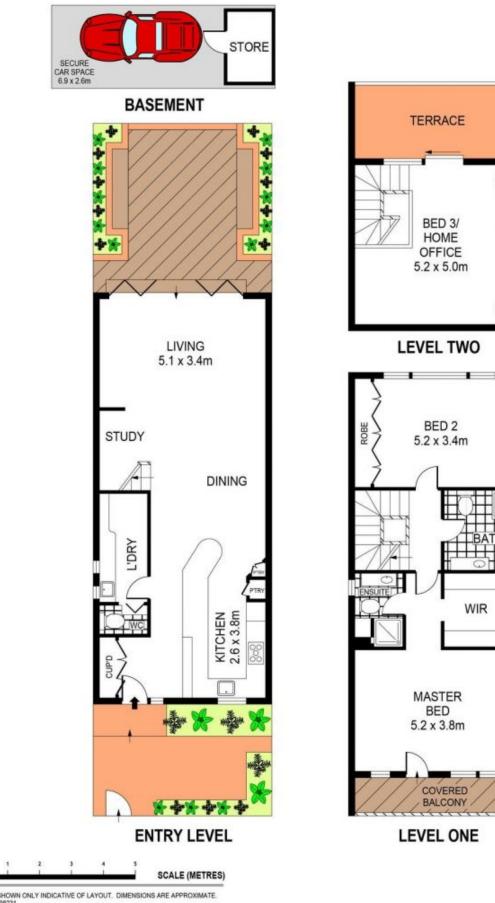

- Green leafy front garden with direct street access
- Free flowing living room extending onto the private entertainer's courtyard
- Three large bedrooms with built-in wardrobes, master has walk-in plus ensuite
- Stylish kitchen with 5 gas burner Smeg cook top, extensive stone bench and stainless steel appliances
- Internal walk-in laundry with an additional powder room
- Third bedroom can also be used as a home office
- Split-system reverse cycle air conditioning

## Agent

Alexander Karabanov

- 0409 896 152
- alexander.karabanov@morton.com.au

morton.com.au

PLANS SHOWN ONLY INDICATIVE OF LAYOUT. DIMENSIONS ARE APPROXIMATE. Ref. No: 98231

**48 WATERVIEW STREET**