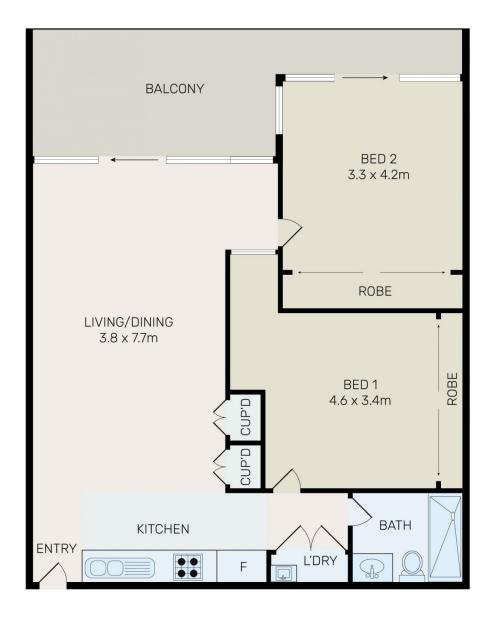

morton.

Zetland 616/5 O'Dea Avenue

2

Sold by Calvin Chan 0406 888 028

In the heart of the immensely popular Zetland community just minutes to the city and airport, this deluxe two-bedroom residence displays contemporary sparkle and easy convenience. It sits in an elevated position with city views and features a generous single level floorplan that's ideally configured to meet the needs of low maintenance lifestyle seekers.

- North facing with city views
- Walking distance to Green Square train station & East Village shopping centre
- Moments from Joynton Park
- Sought after complex designed by boutique luxury architects Stanisic Architects
- Smeg appliances throughout entire apartment
- Luxurious heated rooftop pool (exclusive access to Building 1 only), lap pool and Balinese styled pool with heated jacuzzi
- Kids park complex a stone throw away with in-house pet