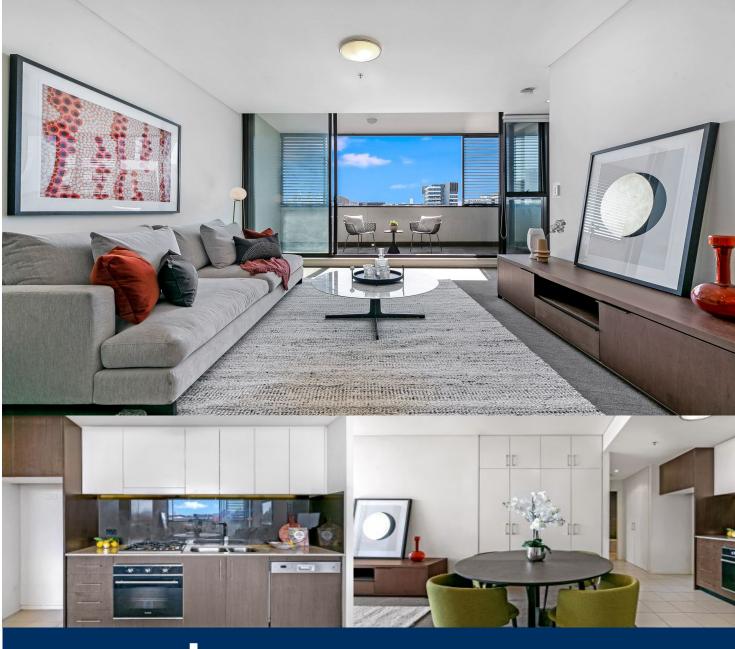

morton.

Zetland 616/5 O'Dea Avenue

2

Sold by Calvin Chan 0406 888 028

In the heart of the immensely popular Zetland community just minutes to the city and airport, this deluxe two-bedroom residence displays contemporary sparkle and easy convenience. It sits in an elevated position with city views and features a generous single level floorplan that's ideally configured to meet the needs of low maintenance lifestyle seekers.

- North facing with city views
- Walking distance to Green Square train station & East Village shopping centre
- Moments from Joynton Park
- Sought after complex designed by boutique luxury architects Stanisic Architects
- Smeg appliances throughout entire apartment
- Luxurious heated rooftop pool (exclusive access to Building 1 only), lap pool and Balinese styled pool with heated jacuzzi
- Kids park complex a stone throw away with in-house pet