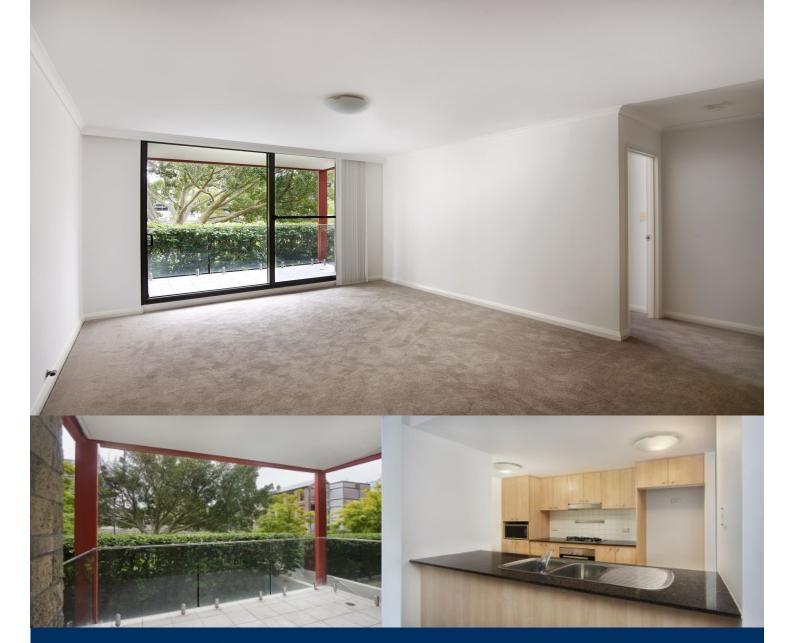

## morton.

Fleetview is highly sought after as it was one of Jacksons Landing's first flagship buildings and is truly at the centre of what is undoubtedly Sydney's premier harbour side community. Recently refurbished throughout with plush style carpet, slimline blinds & neutral paint scheme. Boasting a huge living and entertaining space this two bedroom apartment offers, space, elegance and position.

- Large living area opens onto spacious balcony
- Open plan kitchen with European appliances
- Master bedroom with en-suite and built-in wardrobes
- Second bedroom with built-in wardrobes
- No aircon
- Secure underground car space