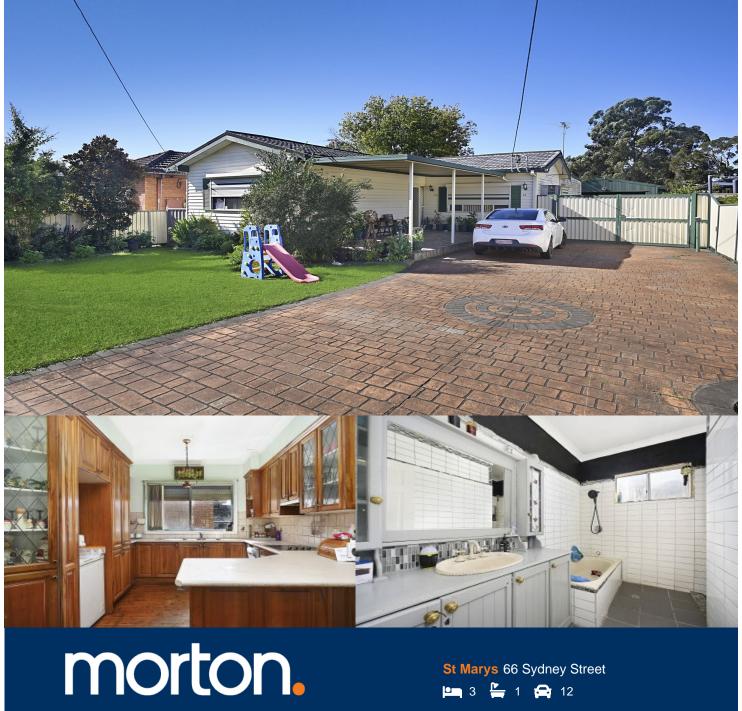

This spacious family home is located close to St Marys CBD, Oxley Park public school and main arterial roads.

Please note property has been renovated since the photos were taken

- Massive 18m x 7.5m workshop ideal for the car/truck enthusiast
- Plenty of side access to backyard
- Three bedrooms plus study
- Formal lounge and dining
- Large rumpus/games room

66 SYDNEY STREET, ST MARYS