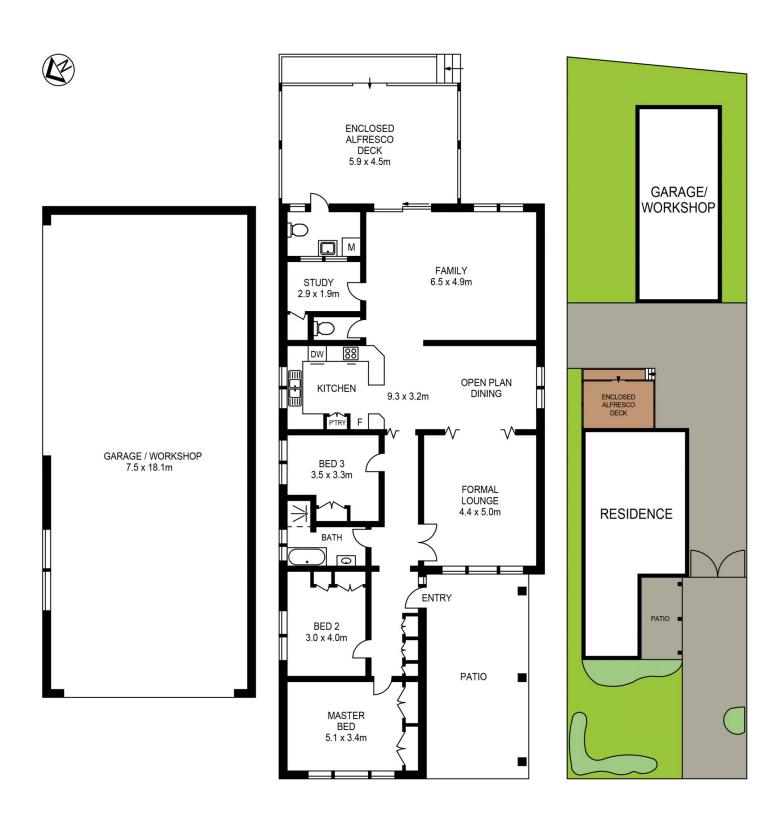

## **Anthony Fleming**

0437 929 484

anthonyf@morton.com.au

APPROX. INT. AREA : 303 m² APPROX. EXT. AREA : 67 m² TOTAL AREA INCLUDING CAR SPACE AND STORAGE : 370 m²

66 SYDNEY STREET, ST MARYS

APPROX. INT. AREA : 303 m² APPROX. EXT. AREA : 67 m² TOTAL AREA INCLUDING CAR SPACE AND STORAGE : 370 m²

66 SYDNEY STREET, ST MARYS