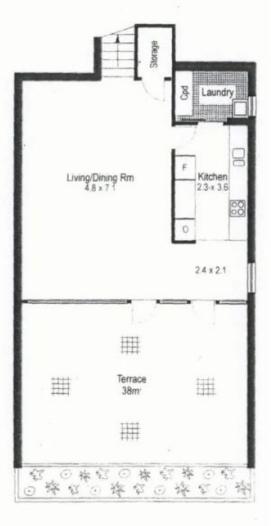

one common wall with other apartments
- Stylish architecturally designed interiors
- Large outdoor area with breathtaking views, ideal for those who love to entertain
- Private leafy backyard, providing a quiet hidden oasis in the bustling CBD area of lower North Shore
- Large open plan living/kitchen/dining with loads of natural sunlight and polished timber floors
- Two bedrooms with built-in wardrobes and carpeted flooring. Both bedrooms open to the private backyard
- Second bedroom has an integrated murphy bed and built-in

## View

As advertised or by appointment

## **Agent**

## **Joseph Youll**

0410 593 248

joseph.youll@morton.com.au

Internal Floor Area = 90m<sup>2</sup> approx

Garden Area = 35m² approx.

Terrace Area = 38m<sup>2</sup> approx.

Total Area = 163m² approx...







UPPER LEVEL FLOOR PLAN

LOWER LEVEL FLOOR PLAN