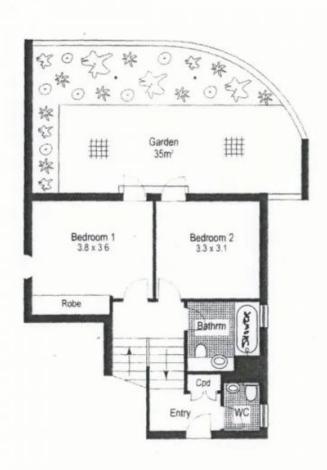

## **Joseph Youll**

0410 593 248

joseph.youll@morton.com.au

Internal Floor Area = 90m<sup>2</sup> approx

Garden Area = 35m² approx.

Terrace Area = 38m<sup>2</sup> approx.

Total Area = 163m² approx...

UPPER LEVEL FLOOR PLAN