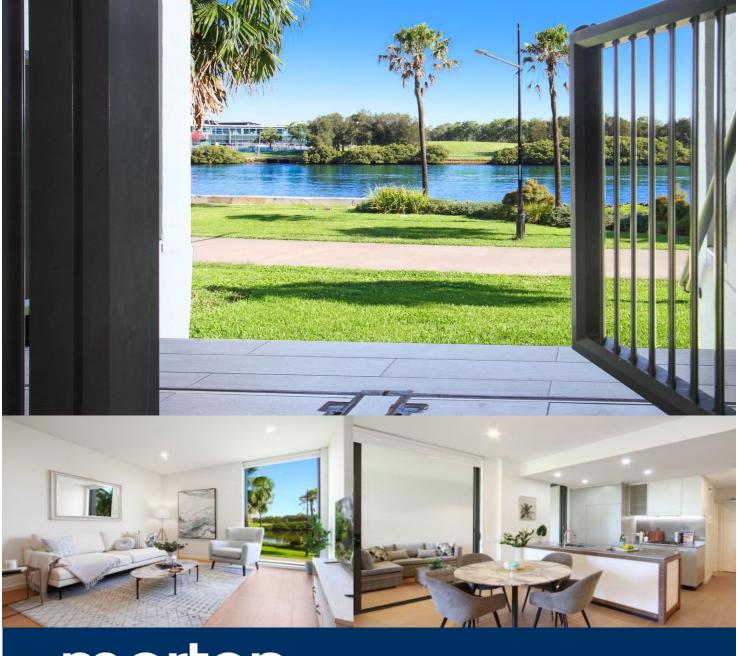

Located in the urban hub of Royal Shores, Sirocco offers lifestyle apartment living within the master planned community

in Ermington. Perched on the waters edge, Sirocco offers

- Split system air conditioning
- Timber look ceramic tiles in living space
- Spacious study room
- Internal laundry with clothes dryer
- Winter garden with direct private access to riverfront
- One secure underground car space and storage cage

## **Nevena Petrovic**

0428 835 910

□ nevena@morton.com.au

- Two bedrooms with built-in wardrobes

Generous open plan living & dining areaGas cooking and quality stainless steel appliances

easy access to the river, cycle way and parks.