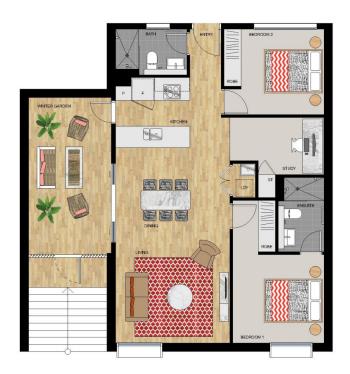

## **APARTMENT 113** LOT 12

2 BEDROOM + STUDY

Internal (Including Winter Garden)
External
Total 99 sqm 7 sqm 106 sqm

SIROCCO I - LEVEL 1