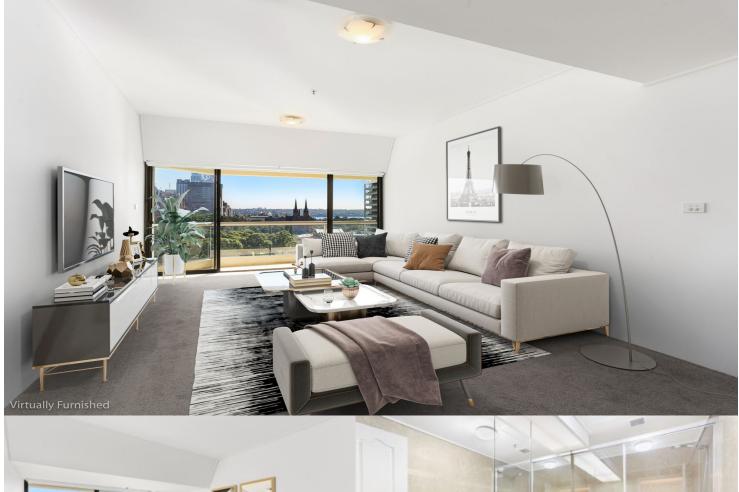

## morton.

Sydney Level 11/187 Liverpool Street

2

With classical finishes in Sydney's original high rise and Sydney's iconic prestige building 'The Connaught', a secure building right in the heart of Sydney CBD complete with concierge, overlooking Hyde Park and the city skyline. Gaze out at the park and admire Sydney Tower, the Anzac Memorial and St Mary's Cathedral while enjoying a morning coffee or evening meal on the balcony.

- Brand new carpet throughout
- Brand new roller blinds throughout
- Freshly painted
- Generous living and dining areas leading onto the North facing balcony, offers never-to-be-built-out views of the city skyline and Hyde Park
- Double glazing windows throughout
- Two bedrooms, both with balconies, main bedroom with ensuite bathroom and walk in wardrobe
- Main bathroom with a bath tub
- Internal laundry with washing machine & dryer
- Original kitchen with own refrigerator and ample storage