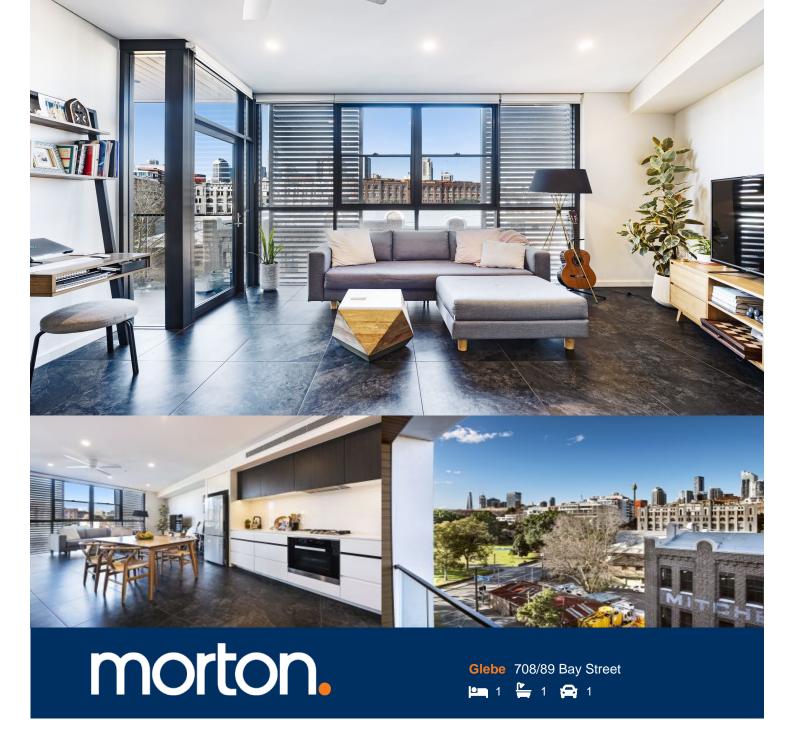

Perfectly situated "Mezzo", beautifully blends classic heritage architecture with stunning and contemporary design. Enjoy city and parkland views from this secure and private apartment. Provides a superb lifestyle of convenience, comfort and luxury. Enjoy this central location in the heart of Glebe.

- Sleek kitchen with stone bench tops, gas cooking and dishwasher
- Queen-sized bedroom with built-In- robes and access to balcony
- Spacious combined living and dining area
- Separate study/potential second bedroom or home office
- Modern bathroom with separate internal laundry
- Ducted Air conditioning, secure parking with storage
- Rooftop garden with panoramic views of the Harbour and City