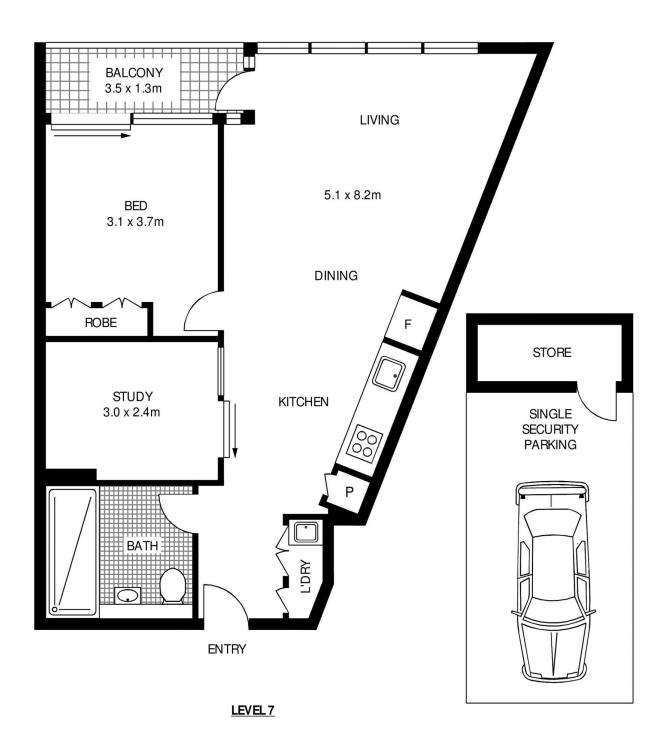

- Sleek kitchen with stone bench tops, gas cooking and dishwasher
- Queen-sized bedroom with built-In- robes and access to balcony
- Spacious combined living and dining area
- Separate study/potential second bedroom or home office
- Modern bathroom with separate internal laundry
- Ducted Air conditioning, secure parking with storage
- Rooftop garden with panoramic views of the Harbour and City