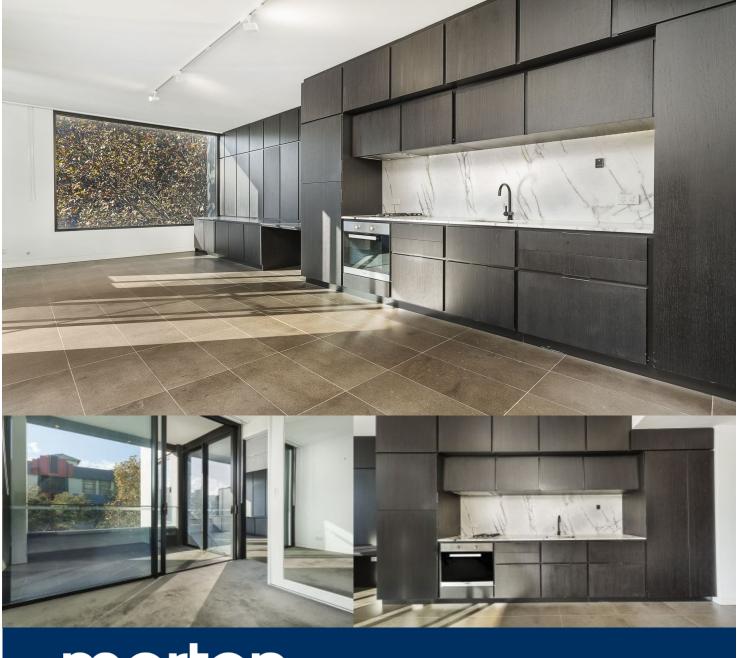

morton.

Surry Hills 3.30/517-527 Elizabeth Street

This urban retreat blends contemporary interiors with spacious open plan design elegantly. Perfectly located in the popular Surry Hills in a walk-everywhere location, this architecturally designed elevated one bedroom apartment is sure to impress.

- Open plan living with custom cabinetry and an abundance of storage
- Designer kitchen with gas cooking and marble benchtops
- Miele appliances
- Floor to ceiling glass to private balcony
- Ducted air-conditioning and LED strip lighting
- Marble bathroom with frame-less shower screen
- Carpeted bedroom with built-in wardrobes
- Internal laundry and study nook