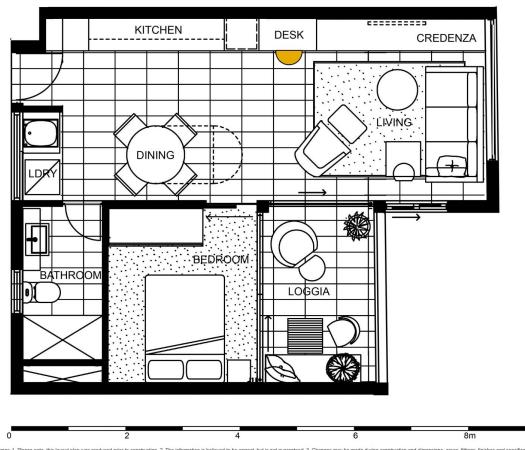

morton.

Surry Hills 3.30/517-527 Elizabeth Street

This urban retreat blends contemporary interiors with spacious open plan design elegantly. Perfectly located in the popular Surry Hills in a walk-everywhere location, this architecturally designed elevated one bedroom apartment is sure to impress.

- Open plan living with custom cabinetry and an abundance of storage
- Designer kitchen with gas cooking and marble benchtops
- Miele appliances
- Floor to ceiling glass to private balcony
- Ducted air-conditioning and LED strip lighting
- Marble bathroom with frame-less shower screen
- Carpeted bedroom with built-in wardrobes
- Internal laundry and study nook