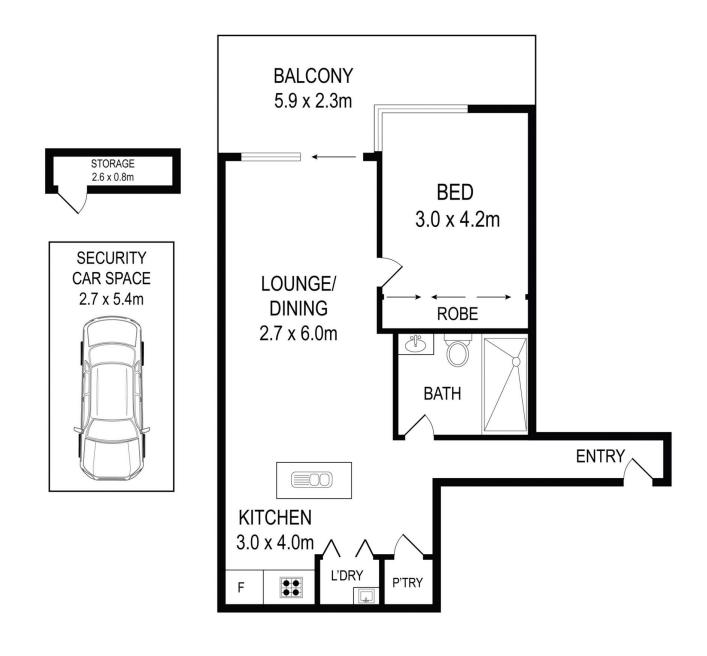

- Superb investment property offering strong rental potential
- Fresh and bright interiors feature an open plan design
- Modern style kitchen with breakfast bench, gas cooking and dishwasher
- Generous separate bedroom area with extensive built-in robes
- Seamless flow to sunny and spacious balcony
- Ducted air conditioning, video intercom and lift access
- Pet-friendly development; storage cage on title
- Ideally located less than 4kms to Sydney's CBD
- Walk to rail, Express City bus, North Sydney CBD, parks &