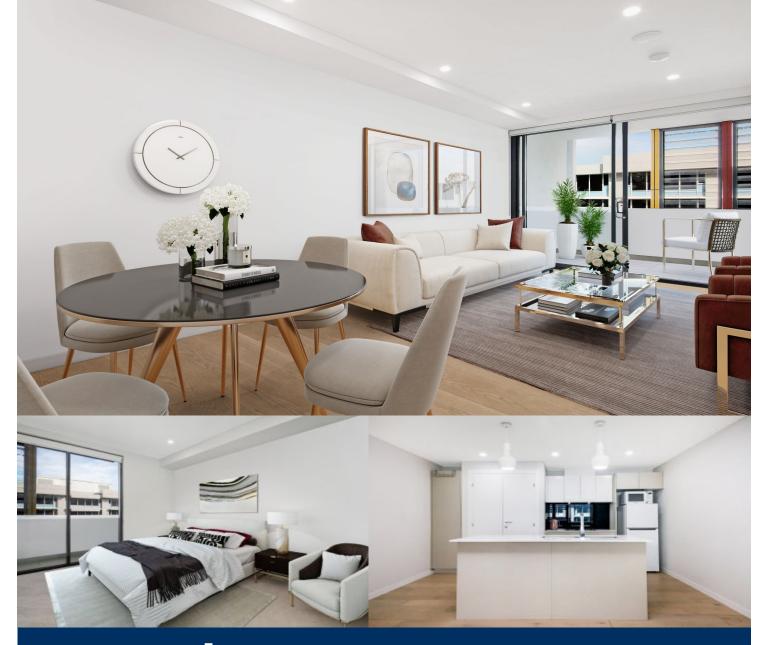

# morton

Showcasing all the essentials of the ultimate apartment lifestyle, this as-new designer residence is set in the Northern Lights boutique complex and is immediately impressive. It combines light filled interiors, sleek contemporary finishes. From this premier location it is two minutes walk to the future Metro Station, an easy stroll to St Leonards station and Crows Nest cafes with buses, trains and parks all moments from the doorstep.

- Superb investment property offering strong rental potential
- Fresh and bright interiors feature an open plan design
- Modern style kitchen with breakfast bench, gas cooking and dishwasher
- Generous separate bedroom area with extensive built-in robes
- Seamless flow to sunny and spacious balcony
- Ducted air conditioning, video intercom and lift access
- Pet-friendly development; storage cage on title
- Ideally located less than 4kms to Sydney's CBD
- Walk to rail, Express City bus, North Sydney CBD, parks &