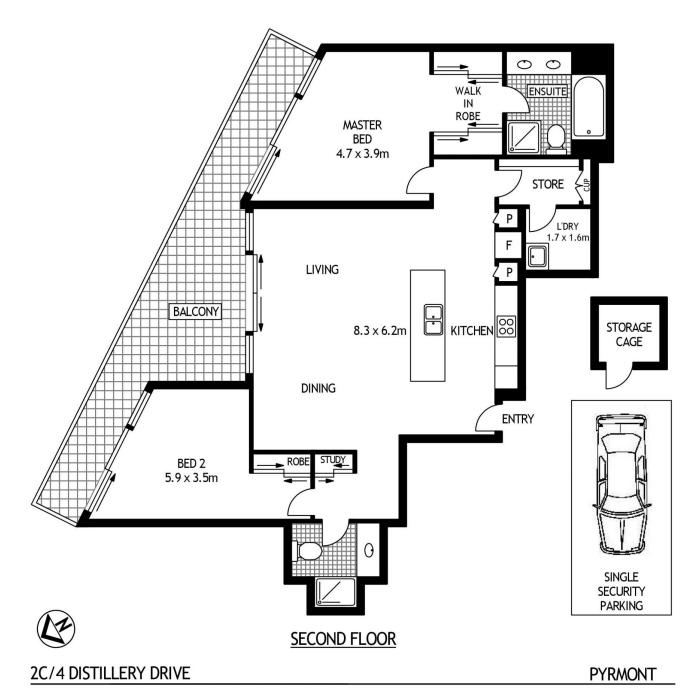

- Well proportioned with an intuitive use of space
- Master complete with ensuite and built-in wardrobe
- Generous balcony and open plan entertaining areas
- Sleek CaesarStone kitchen with Blanco gas appliances
- Seperate laundry, chic bathrooms and secure parking
- N/E aspect, water glimpses with natural morning sunlight
- Internal pool, gym and security intercom access
- Two common tennis courts, two pools and two gyms

### morton.com.au

SCAPE Floor Planing Disclaimer: This floor plan is conceptual only. it is provided for illustrative purposes only and should not be relied upon. We make no guaranteeas to the correctness of this plan. All interested parties should make and rely on their own enquiries in determining the accuracy of the information contained in this floor plan.