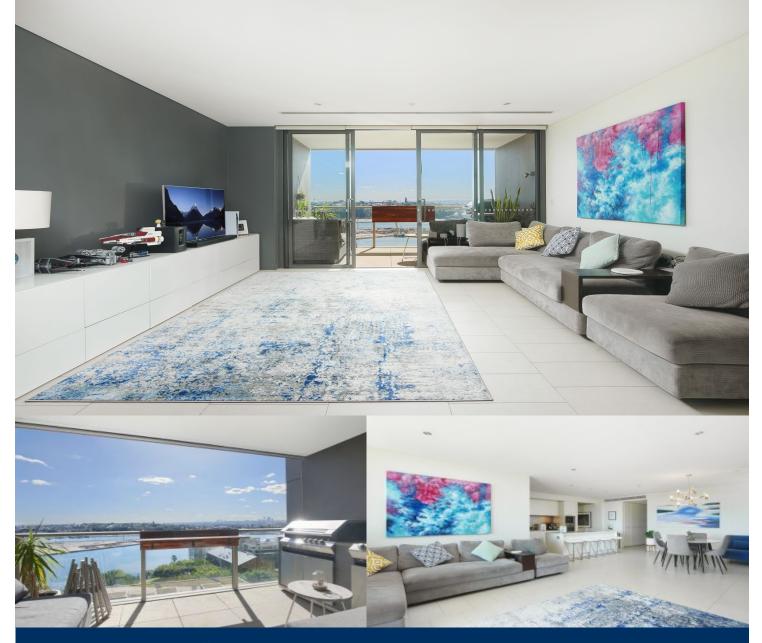

# morton.

Live a life less ordinary in this harbourside apartment that rests on a prime corner position on the 10th floor of the Alexander Tzannes designed Stonecutters building in the heart of Jacksons Landing. Designed to take full advantage of its northerly aspect and sparkling views over the water, the property displays an exceptional floorplan with good proportions, many tasteful finishes and a great low-maintenance layout that's ready to move into and enjoy.

- An extra-large layout featuring 134sqm in/outdoor living area

- A generous open design with light filled lounge and dining areas

- Entertainer's terrace with water views plus a second rear balcony

- Two bedrooms are well positioned at opposite ends of the floorplan

- The master has a large walk-in robe and luxury full bath ensuite

- A designer cook's kitchen with island bench and chic gas fittings