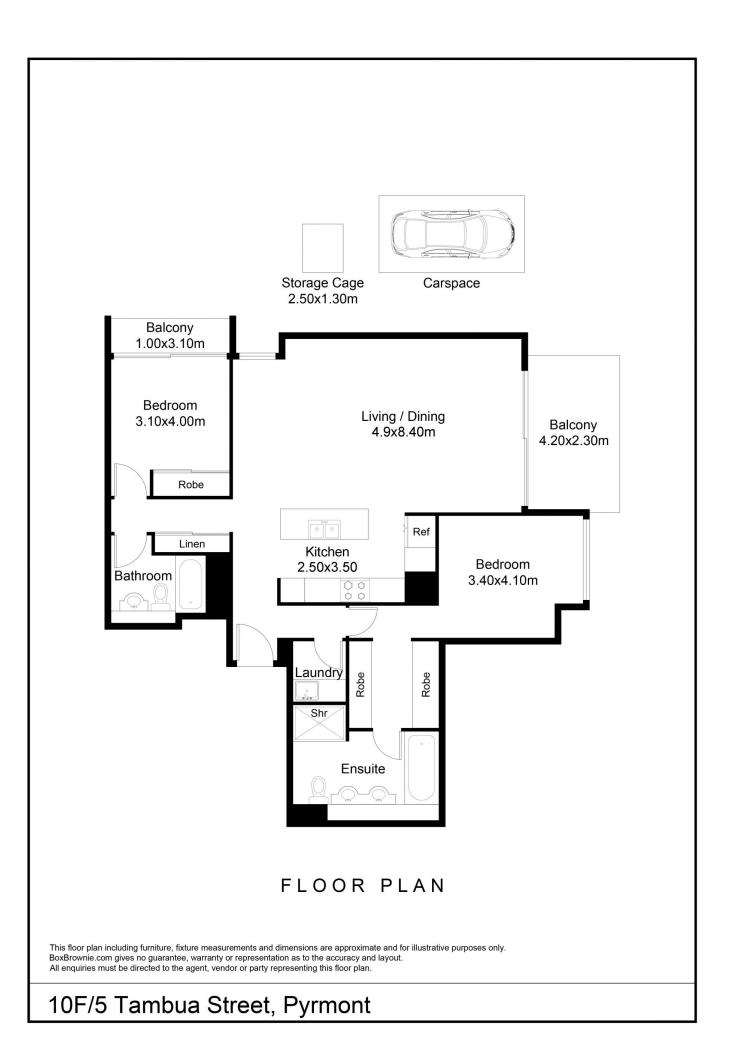

- An extra-large layout featuring 134sqm in/outdoor living area

- A generous open design with light filled lounge and dining areas

- Entertainer's terrace with water views plus a second rear balcony

- Two bedrooms are well positioned at opposite ends of the floorplan

- The master has a large walk-in robe and luxury full bath ensuite

- A designer cook's kitchen with island bench and chic gas fittings