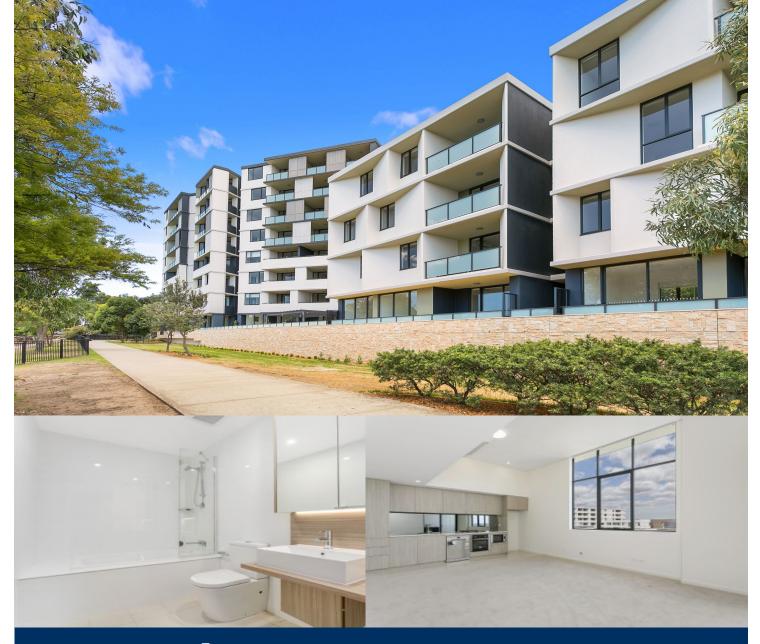

# morton.

Located in "Lakeview", the latest stage of Washington Park, the fantastic apartments offer a brand new lifestyle in a beautiful, quiet and master planned community. With easy access to the M5 and only 20kms to the CBD. Completed in early 2018, this one-bedroom unit represents the upper echelon of apartment living.

### APARTMENT FEATURES

- Reverse cycle air conditioning
- Stainless steel kitchen appliances
- Stone bench tops, mirror splash backs
- Wool carpets, efficient LED down lights
- Data/TV points in living and main bedroom
- Recessed mirrored cabinets in bathroom
- Separate study area & internal laundry
- Large open plan living/dining, opens onto balcony
- Double bedroom including built-in wardrobe
- Secure car space in building, lift with intercom

Riverwood 520/5 Vermont Crescent