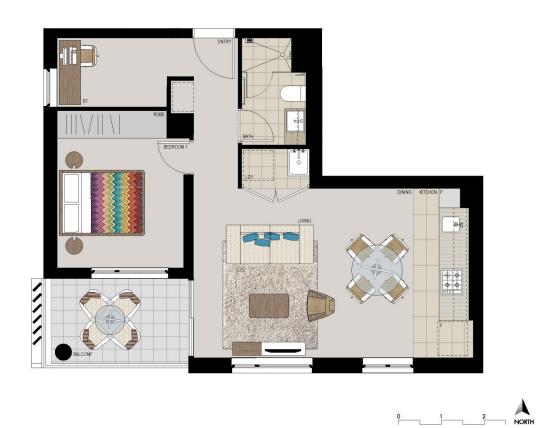

### **APARTMENT 520** LOT 151 1BED + STUDY

51 m<sup>2</sup> Internal External 6m<sup>2</sup> Total 57 m<sup>2</sup>

# LAKEVIEW

1300 111 088 Proudly developed by www.washingtonpark.com.au Disclaimer: This floor plan has been prepared for marketing pury be to scale and may vary from the property as built. Your attent authority to make ar give any representation or warranty in rela No. 3 Pty Limited and included in the contract for sole of land. www.washingtonpark.com.au