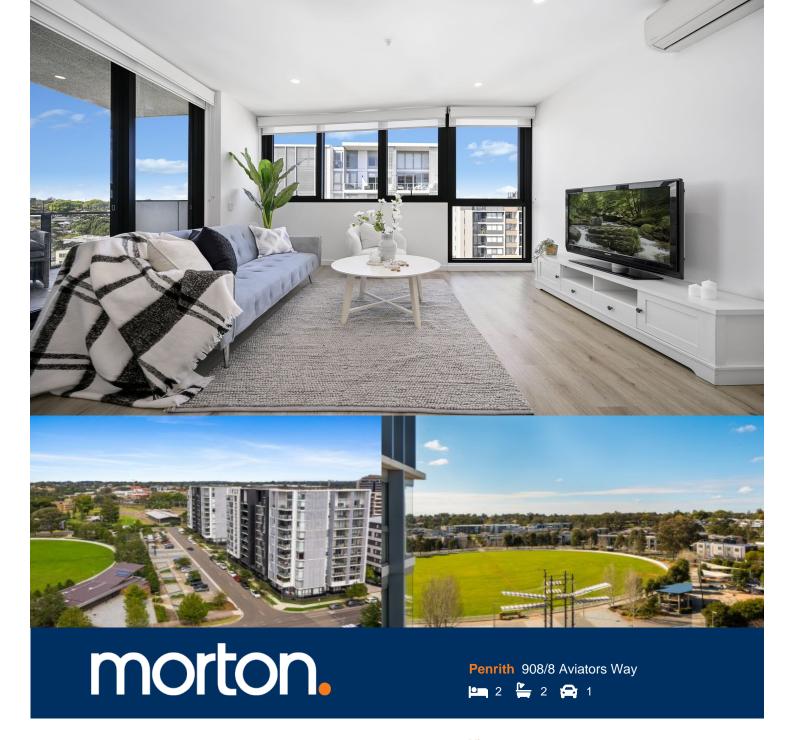

Experience the best of community living in this super-spacious apartment in the Thornton Estate's master-planned lifestyle precinct. Offering stylish executive comfort with designer finishes and a great sense of space, this oversized home enjoys many lifestyle advantages with Penrith train station, CBD and Westfield shopping just a 200m walk away.

- Flowing layout that features 95sqm internal area including balcony
- Large open design, timber floors and LED lighting
- Bright east facing balcony with covered dining area
- Sleek island kitchen equipped with quality gas fittings
- Dishwasher and eat-in island bench top with Omega appliances
- Two carpeted double bedrooms both with built-in robes, main with ensuite
- Air conditioning in the living room, internal laundry, intercom entrance
- Security basement car space, lock-up storage cage, lift access to your floor