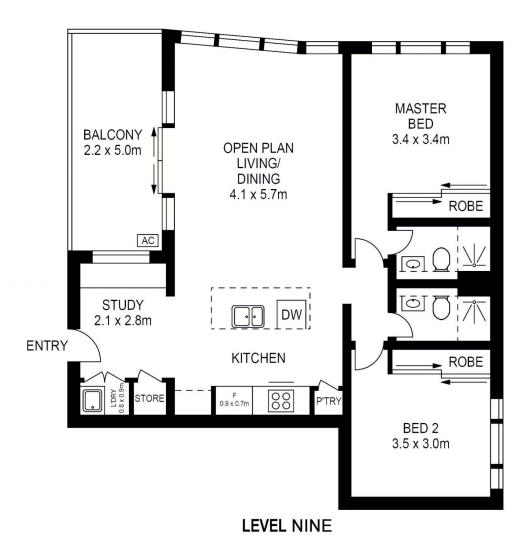

## **David Lipman**

0409 663 535

NO.89

NO.65

NO.72

APPROX. INT. AREA : 84 m²
APPROX. EXT. AREA : 11 m²
TOTAL AREA INCLUDING CAR SPACE AND STORAGES : 113 m²

## 908/8 AVIATORS WAY, PENRITH

Please note these measurements are approximate only. The plans is intended as a rough guide for illustrative purpose. It is not warranted or guaranteed to be correct nor it is part of the sale or rental contract