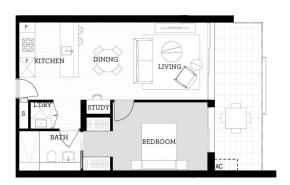

#### Features

- Large easterly facing covered balcony, garden views
- Timbered open living with a study nook, LED lighting throughout
- Reverse cycle A/C in bed and living, block-out roller blinds throughout
- Filled with natural light from the floor to ceiling windows
- Eat-in kitchen with stone bench-tops, soft close cupboards
- Four burner stove top with stainless steel appliances
- NBN ready, MATV/PayTV points in living & bedroom
- Wool-blend carpeted bedroom with mirrored built-in robes
- Smart access bathrooms with quality mirrored vanity cabinet
- Large internal laundry with dryer