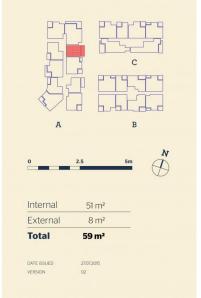

#### Features

- Large easterly facing covered balcony, garden views
- Timbered open living with a study nook, LED lighting throughout
- Reverse cycle A/C in bed and living, block-out roller blinds throughout
- Filled with natural light from the floor to ceiling windows
- Eat-in kitchen with stone bench-tops, soft close cupboards
- Four burner stove top with stainless steel appliances
- NBN ready, MATV/PayTV points in living & bedroom
- Wool-blend carpeted bedroom with mirrored built-in robes
- Smart access bathrooms with quality mirrored vanity cabinet
- Large internal laundry with dryer