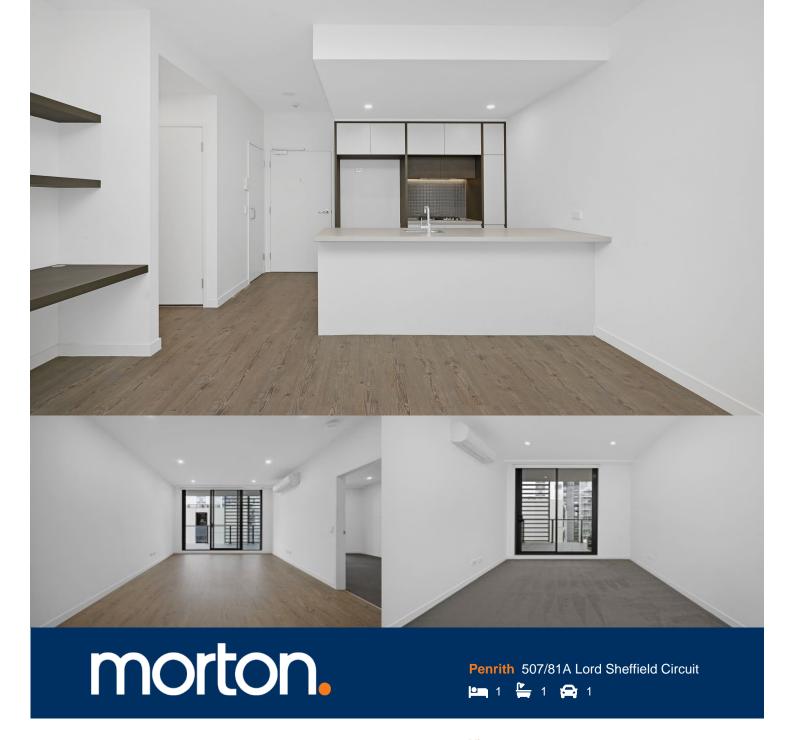

#### Features

- Large easterly facing covered balcony, garden views
- Timbered open living with a study nook, LED lighting throughout
- Reverse cycle A/C in bed and living, block-out roller blinds throughout
- Filled with natural light from the floor to ceiling windows
- Eat-in kitchen with stone bench-tops, soft close cupboards
- Four burner stove top with stainless steel appliances
- NBN ready, MATV/PayTV points in living & bedroom
- Wool-blend carpeted bedroom with mirrored built-in robes
- Smart access bathrooms with quality mirrored vanity cabinet
- Large internal laundry with dryer