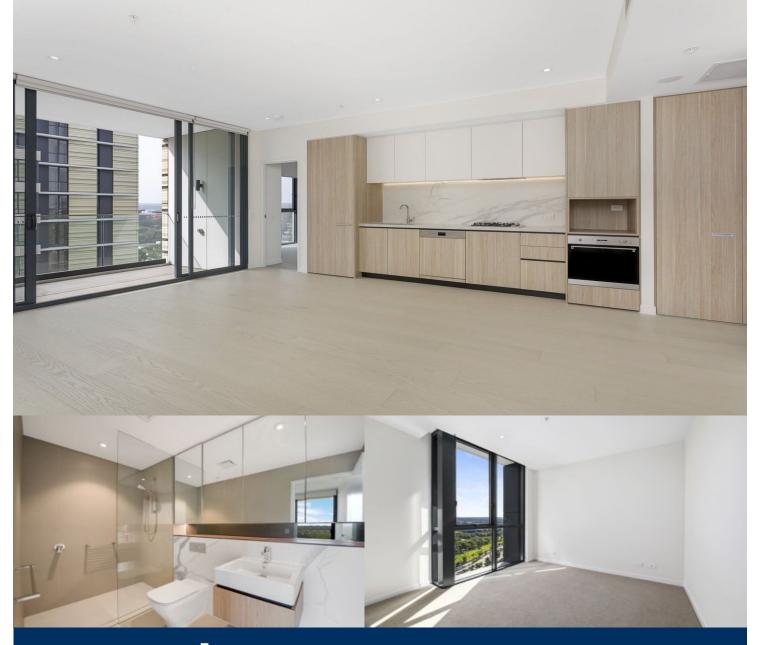

morton.

Macquarie Park 1213/19 Halifax Street

Great opportunity to lease one of the modern one-bedroom apartments in Hearth building, NBH at Lachlan's Line. This iconic development is perfectly positioned above a bustling town square at the heart of the new Lachlan's Line masterplan.

- Generous open plan design with fresh modern décor
- High floor apartment with pool view
- Quality designer kitchen with SMEG appliances
- Bathroom has floor to ceiling tiles, mirrored vanity cabinet
- Spacious bedroom with built-in robe, abundance of natural light
- Large entertainer's winter garden balcony with pleasant views
- Video intercom, laundry with dryer, air-conditioning, NBN internet
- Lush landscaped gardens, BBQ & pool, onsite building manager
- 1 stop to Chatswood, 2 stops to Macquarie Centre & Macquarie University