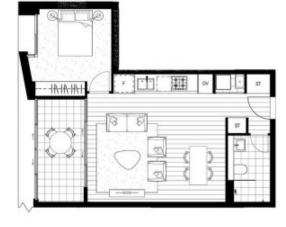

## morton.com.au

1B.04\_B Internal Area External Area Total Area

50-52m<sup>2</sup> 7-9m<sup>2</sup> 57-61m<sup>2</sup>

HIDEAWAY

12.13, 13.08, 15.11, 16.11

HEARTH

12.13, 13.08, 15.11, 16.11

REV D\_01.06.18