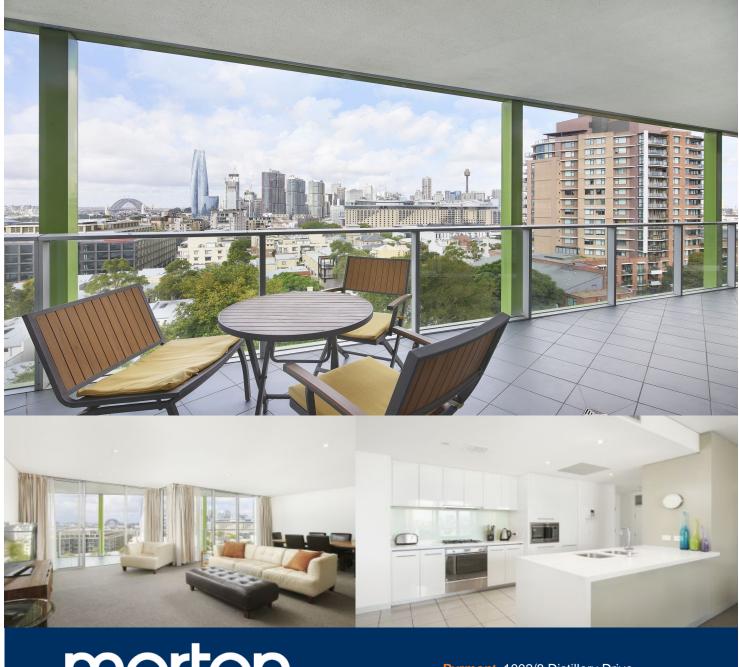

## **Christina Tsousta**

0408 577 427

christina.tsousta@morton.com.au

Wrapped in private glittering water views across the harbour to the bridge, Luna Park, North Sydney and the CBD, this sought-apartment location combines luxurious ultra-contemporary interiors with resort style leisure facilities. The perfect executive address drenched in all-day sunlight, it delivers the ultimate in effortlessly idyllic waterfront living metres from acclaimed restaurants and vibrant village cafes.

- Fully furnished and equipped with modern furnishings
- Large 18sqm private balcony overlooking Sydney Harbour
- Double bedrooms with built in wardrobes
- Gourmet granite gas kitchen with Smeg appliances
- Deluxe modern bathrooms with floor to ceiling glass
- Master room with en-suite and separate bath tub
- Large laundry, ducted air and audio visual intercom
- Pool, gym, sauna, spa and two all weather tennis courts
- Secure parking and 24 hr security
- Stroll to the CBD, Darling Harbour and lush waterfront parks