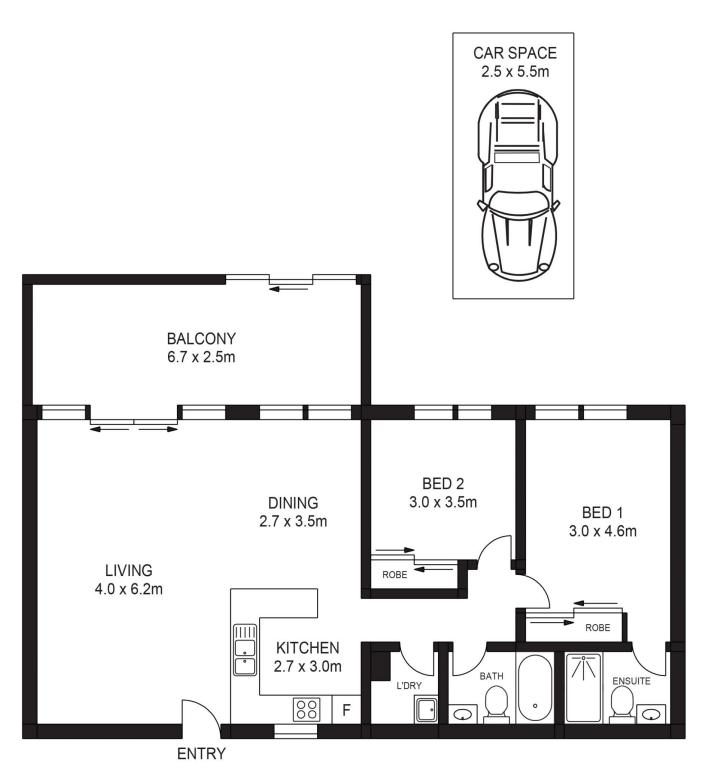

## **Amy Torbarina**

0438 977 172

APPROX. INT. AREA: 80m²
APPROX. BALCONY AREA: 17m²

APPROX. EXT. AREA : 14m²

## 19/38 HOPE STREET, PENRITH

Please note these measurements are approximate only. The plans are intended as a rough guide for illustrative purposes. It is not warranted or guaranteed to be correct nor is it a part of the sale or rental contract.