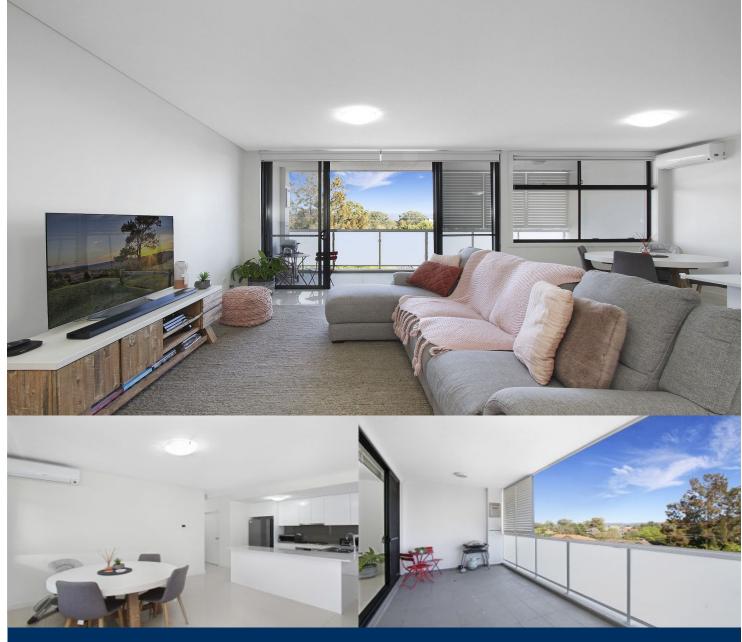

morton.

Penrith 19/38 Hope Street

As soon as you enter this tastefully decorated apartment you will notice the size, quality and view that this home exudes. This residence boasts high-end fixtures and fittings with magnificent views of the Blue Mountains from your living area and balcony.

- Panoramic views from large entertainer's balcony
- Beautifully presented throughout with open plan design
- Spacious contemporary kitchen with dishwasher
- Two double bedrooms with built-ins with ensuite to master
- Security basement car space and pet-friendly body corporate