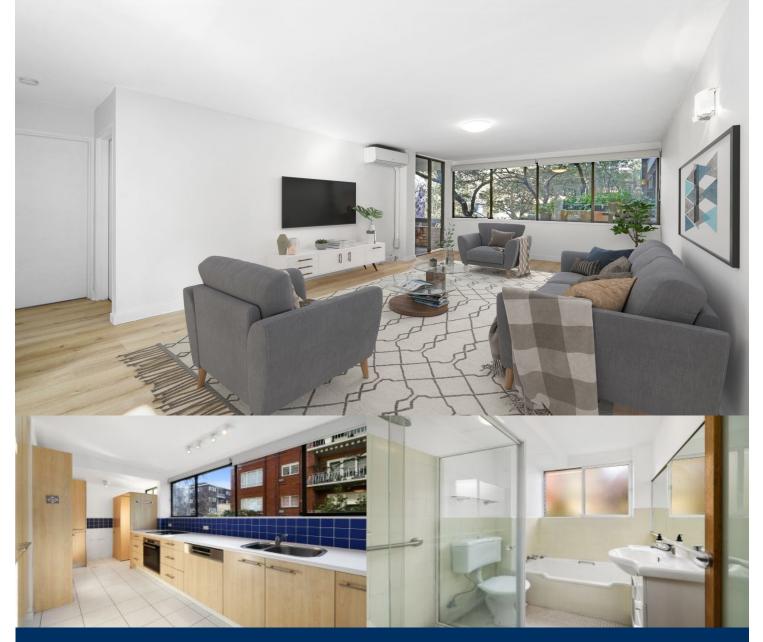

### DEPOSIT TAKEN

Introducing this unrivalled two bedroom apartment to the Wollstonecraft rental market, this is a must-see and cannot-be-missed haven.

### Featuring:

- Ceiling fan in main bedroom
- Reverse cycle air con in lounge room
- Galley style kitchen, with North East aspect to be soaked in sunlight
- Large balcony for extended outdoor living
- Modern floors
- Brand new Bosch dishwasher
- Induction cooktop
- Internal laundry
- NBN connected
- Undercover car space
- Storage room