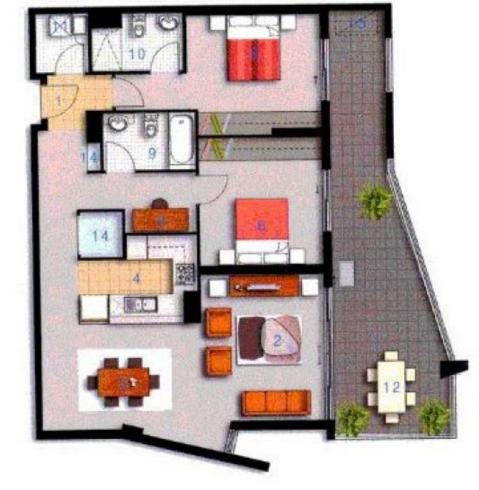

## Nevena Petrovic

0428 835 910

nevena@morton.com.au

morton.com.au

- ENTRY DI
- LIVING 12
- DINING 01
- KITCHEN 44
- BEDROOM 1 04
- BEDROOM 2 06
  - STUDY OF
- BATHROOM CD
  - ENSUITE
  - LAUNDRY 11
- BALCONY
- STORAGE
- CLOTHES DRYING

lipari

that make

| Lot Number | 127               |
|------------|-------------------|
| Туре       | 2 Bedroom         |
| Unit Area  | 98m²              |
| Balcony    | 28m²              |
| Total      | 126m <sup>2</sup> |
| Scale      | 1:100             |
|            |                   |

0 2.5

5M

Disclaimer: All Layouts are indicative only, and subject to change.

1

ALT

PAYCE

A Mary Providence

THE WATERFRONT