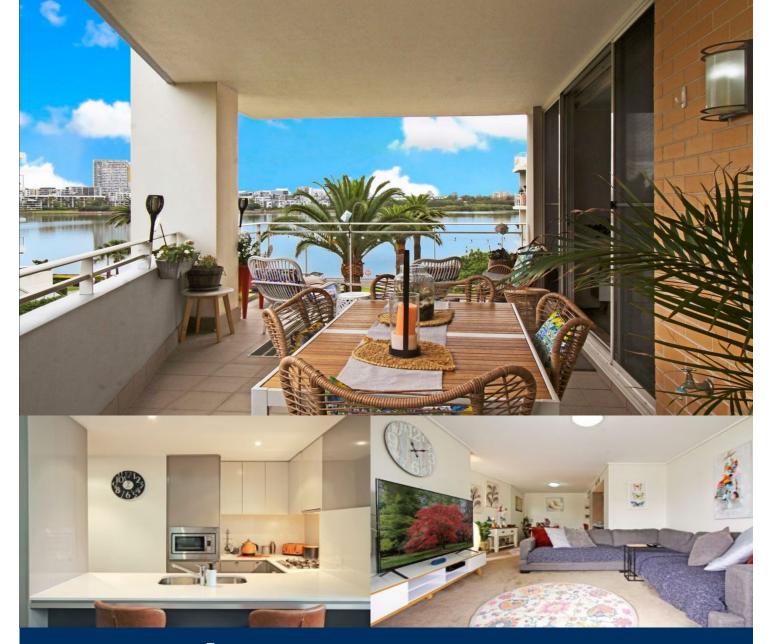

## morton.

Here is your opportunity to move into a modern waterfront apartment in Wentworth Point, with water views, and the convenience of facilities and amenities. With transport links to Rhodes, Parramatta and the city, this apartment is ideally located within walking distance to Marina Square, The Piazza, and The Waterfront.

- Generous layout featuring open living and dining
- Generous entertainers balcony overlooking the bay
- Kitchen with stone benchtops and premium appliances
- Access to balcony from bedrooms and living area
- Spacious bedrooms with built in wardrobes
- Master bedroom featuring en-suite
- Internal laundry with dryer
- Ducted air conditioning
- Audio-visual intercom
- Storage cage in basement
- Outdoor pool exclusive to Lipari complex
- Unfurnished

Wentworth Point 646/2 The Crescent