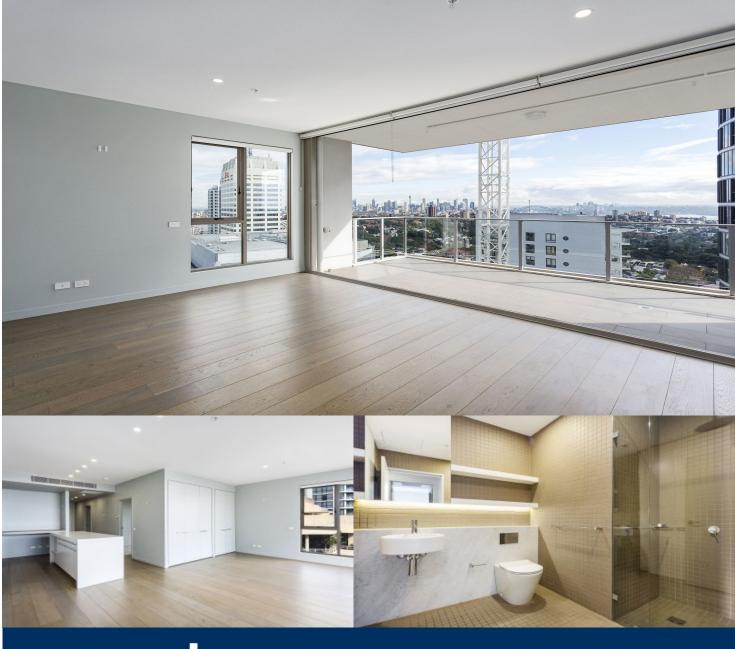

morton.

Bondi Junction 1601/253 Oxford Street

Located in the hub of Bondi Junction, this apartment offers resort-style apartment living with a private rooftop entertainment area and easy access to a lively Westfield, bus/train interchange and Bondi Beach.

- City views
- Reverse cycle air conditioning
- Stainless steel appliances
- Soft close kitchen draws and cupboards
- Island benchtop
- Stone bench tops, mirror splash back
- LED under cupboard lighting
- Timber floors, efficient LED down lights
- Data/TV points in living and main bedroom
- Recessed mirrored cabinets in bathroom
- Security building, video intercom
- Balcony
- Storage cage & car space