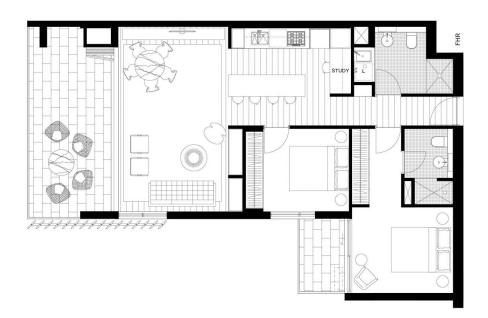

morton.

Bondi Junction 1601/253 Oxford Street

Located in the hub of Bondi Junction, this apartment offers resort-style apartment living with a private rooftop entertainment area and easy access to a lively Westfield, bus/train interchange and Bondi Beach.

- City views
- Reverse cycle air conditioning
- Stainless steel appliances
- Soft close kitchen draws and cupboards
- Island benchtop
- Stone bench tops, mirror splash back
- LED under cupboard lighting
- Timber floors, efficient LED down lights
- Data/TV points in living and main bedroom
- Recessed mirrored cabinets in bathroom
- Security building, video intercom
- Balcony
- Storage cage & car space