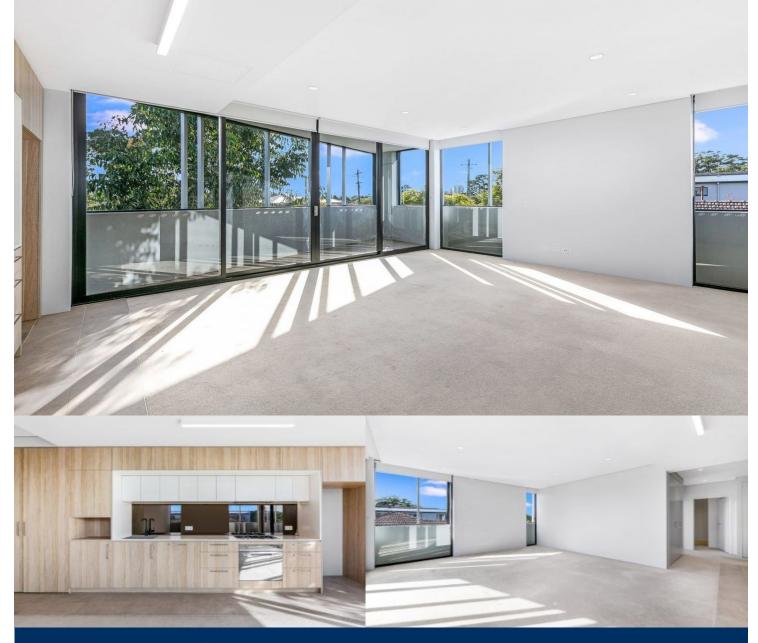

# morton.

Positioned on Horizon Eastwood, the luxury complex located ideally between Eastwood CBD and Epping, this premium abode offers the utmost in lifestyle and convenience. Finished with exceptional style and quality fixtures, you'll be spoiled for flair and finesse. This well appointed two bedroom apartment features a true north-facing aspect and an abundance of natural light, boasting livability to its finest.

- Open plan living and dining flowing to entertainer's balcony
- Premium gas kitchen with designer stainless steel appliances plentiful storage
- Spacious bedrooms with built-in wardrobes
- Ducted air-conditioning system
- Security intercom and security access