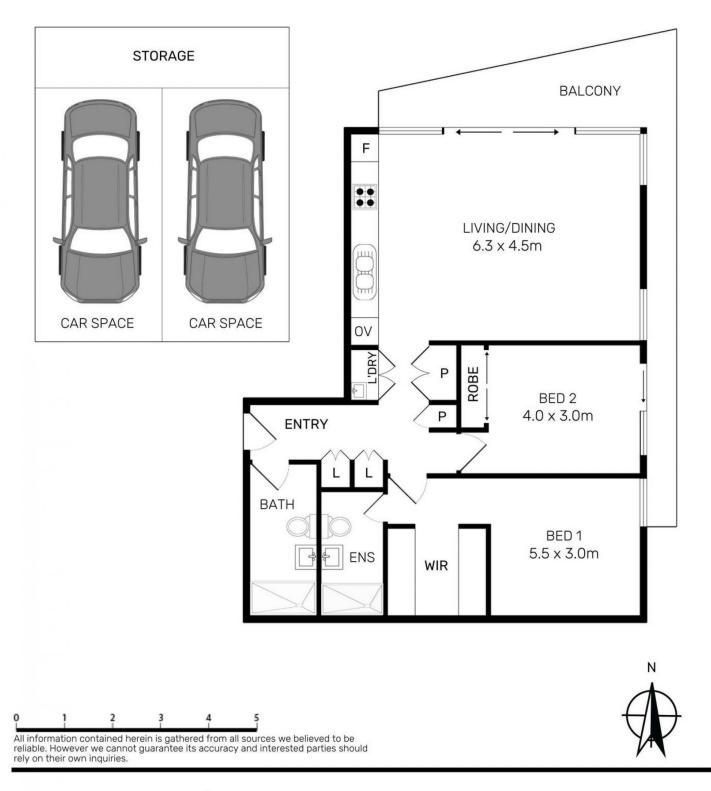

- Open plan living and dining flowing to entertainer's balcony
- Premium gas kitchen with designer stainless steel appliances plentiful storage
- Spacious bedrooms with built-in wardrobes
- Ducted air-conditioning system
- Security intercom and security access

- Secure basement parking for two cars, plus oversized storage cage