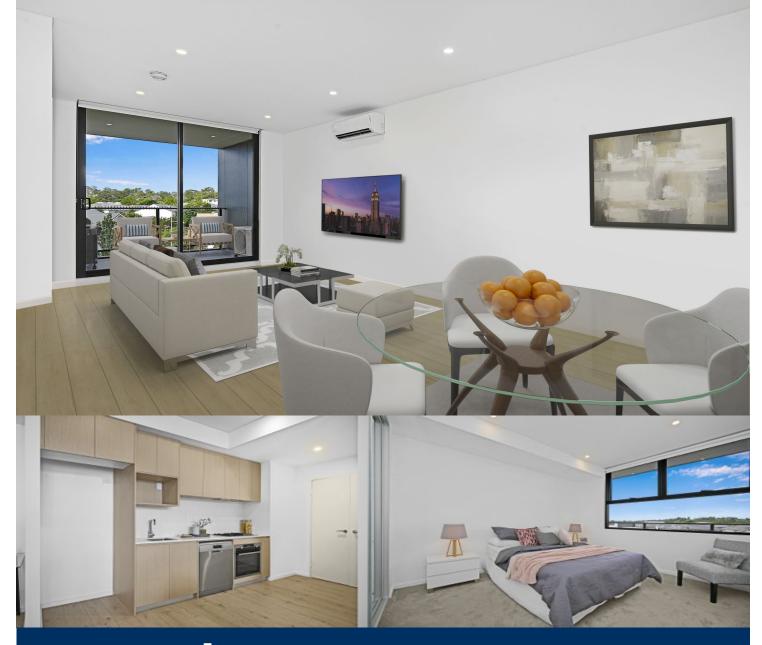

# morton.

A sleek easy-living apartment stylishly appointed for executive living, this designer Wildwood Apartments residence is positioned in the highly acclaimed Thornton Estate master-planned community. Crisp, contemporary and featuring sweeping urban views, it captures the essence of style and quality with ultra-modern finishes, good natural light and a great sense of privacy.

- Fresh and airy open design with timber flooring
- Good sized double bedroom with built-ins
- Covered balcony that captures elevated views over the area
- Quality gas kitchen featuring sleek fittings and dishwasher
- Well-proportioned designer bathroom plus internal laundry
- Security basement car space, air-conditioning and intercom entry
- Access to the community park plus a rooftop BBQ terrace