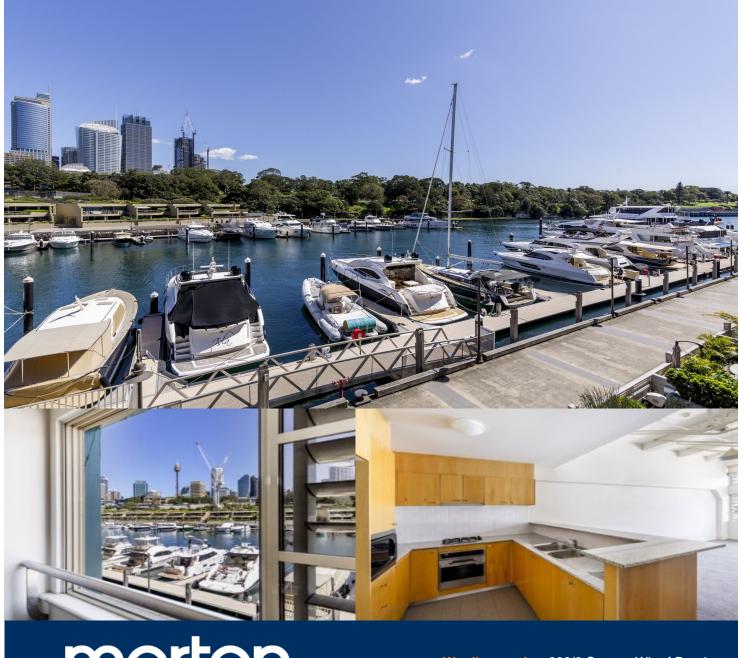

morton.

Woolloomooloo 308/6 Cowper Wharf Roadway

Unfurnished one bedroom apartment on the most preferred city side of the Finger Wharf with water views to the city skyline and Botanical Gardens. Character features including high ceilings showing the original Wharf pipes and beams.

- Master bedroom with built-in robe
- Combined lounge/dining room
- Luxurious finishes including granite bench tops
- Kitchen with gas cooktop and dishwasher
- Internal laundry with dryer
- Video intercom and 24 hour security on site
- Parking options available at an extra cost