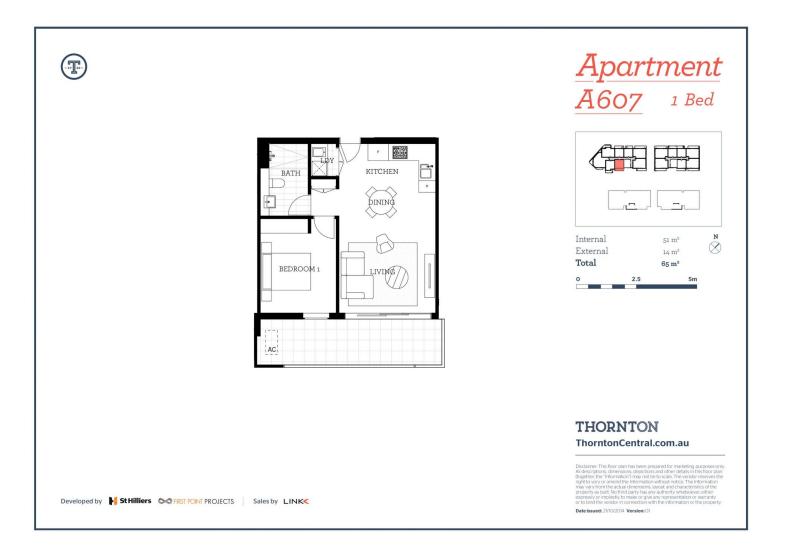

# morton.

Thornton Central is a boutique residential estate in the heart of Penrith offering affordable luxury. This elevated sixth floor apartment enjoys plenty of natural light and a wonderful garden outlook from the large south east balcony. An investor's or first home buyer's dream entry into the Penrith property market.

- Split system air con in the living room and blinds throughout
- L-shaped kitchen with Omega appliances, dishwasher and microwave
- Wool-blended carpet in the bedroom with built in wardrobes
- Large covered balcony overlooking the well-maintained landscaped gardens
- Internal laundry with dryer with separate storage cupboard
- Security car space plus storage cage, intercom entry and lift
- NBN connected to the pet friendly building, built in December 2016

## Penrith 607/101A Lord Sheffield Circuit