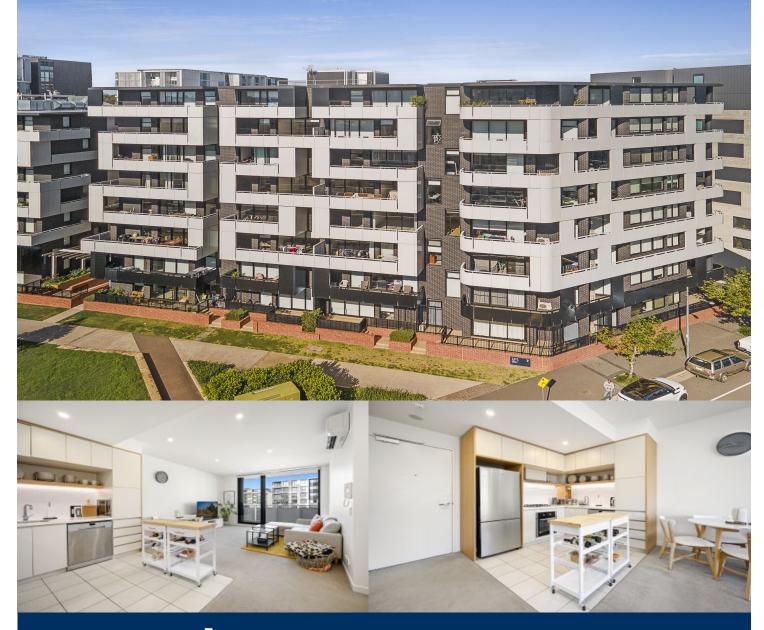

# morton.

Thornton Central is a boutique residential estate in the heart of Penrith offering affordable luxury. This elevated sixth floor apartment enjoys plenty of natural light and a wonderful garden outlook from the large south east balcony. An investor's or first home buyer's dream entry into the Penrith property market.

- Split system air con in the living room and blinds throughout
- L-shaped kitchen with Omega appliances, dishwasher and microwave
- Wool-blended carpet in the bedroom with built in wardrobes
- Large covered balcony overlooking the well-maintained landscaped gardens
- Internal laundry with dryer with separate storage cupboard
- Security car space plus storage cage, intercom entry and lift
- NBN connected to the pet friendly building, built in December 2016