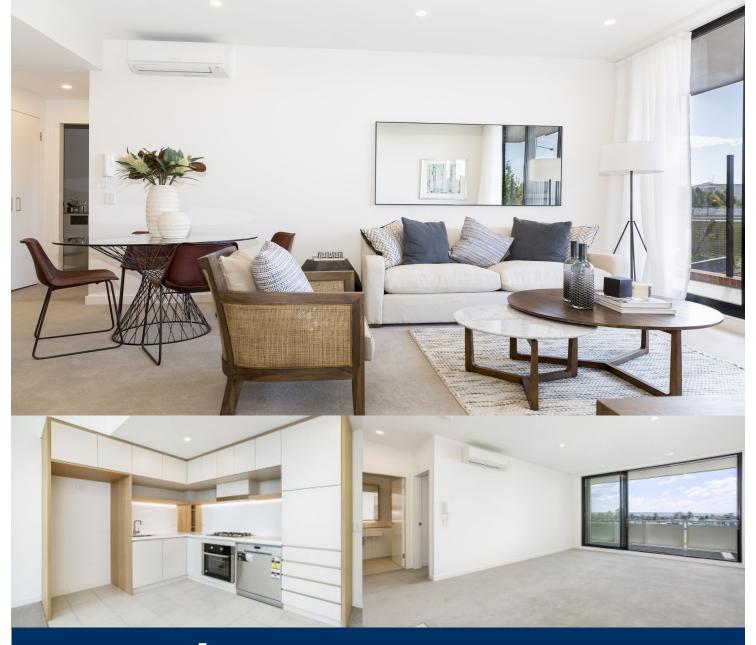

morton.

Penrith 607/101C Lord Sheffield Circuit

Located next to Penrith train station and across the rail line to Westfield, this one bedroom unfurnished apartment in the as-new Thornton development offers convenient living in a master planned community only metres from all the amenities and transport you'd expect.

- Carpeted open plan living/dining with reverse cycle air conditioning
- Large covered balcony
- Large internal laundry with omega dryer
- Entertainers gas kitchen with CaesarStone bench top
- Soft close kitchen draws and cupboards
- Stainless steel omega appliances
- NBN ready, efficient LED ceiling downlights
- Data/TV points in living and bedroom
- Mirrored cabinets in the bathroom with shower head rose
- Security building with on-site building manager
- Storage cage and intercom access
- Pets okay