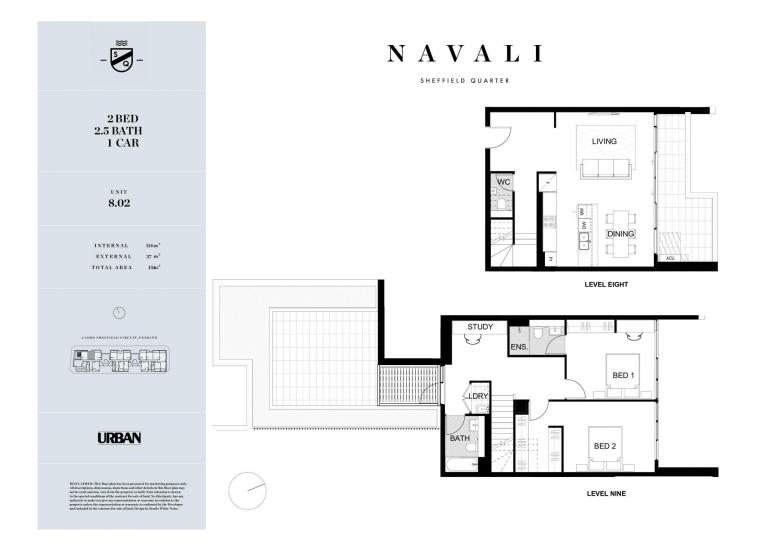

famed dining precinct. Convenient transport and excellent schools are close by, as well as stunning parklands; from Ron Mulock Oval through to the Nepean River and the foothills of the Blue Mountains.

- 400 metres to Penrith train station, Westfield and Platform T8 café

- Dual-zone ducted air con throughout and integrated fridge/freezer for 2-3 bed apartments (and in all apartments on level 6 and higher)

- 1 bedrooms include split system air con in the living room and blockout roller blinds throughout

- Stone benchtop and splashback in the stylish kitchen with Fisher & Paykel appliances, gas cooktop, oven and LED strip lighting

## Penrith 802/2C Lord Sheffield Circuit

## View

As advertised or by appointment

## Agent

David Lipman

0409 663 535

david@morton.com.au

morton.com.au